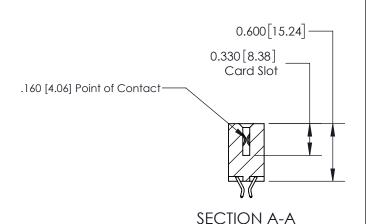

## **Contact Detail**

556-Extender Board Bend (Code 520 Contacts)

.156 [3.96] Contact Spacing x .200 [5.08] Row Spacing

THIS IS A C.A.D. GENERATED DRAWING DO NOT MAKE MANUAL REVISIONS TO MASTER.

ISSUE NUMBER ORIGINAL

ISSUE NUMBER

ORIGINAL

1

| 837/887 Series High Temp Card Edge Connector<br>Contact Bend Detail |                                                                                                                                     | ACAD REFERENCE NO. | 837 ENG MASTER   |               |
|---------------------------------------------------------------------|-------------------------------------------------------------------------------------------------------------------------------------|--------------------|------------------|---------------|
|                                                                     |                                                                                                                                     | DRAWN: J.LEE       | DATE: OCT. 06/09 |               |
|                                                                     |                                                                                                                                     | CHECKED:           | DATE:            |               |
| EDAC INC                                                            | THESE DRAWINGS AND SPECIFICATIONS ARE THE PROPERTY OF EDAC INC.,AND SHALL NOT BE REPRODUCED, OR COPIED OR USED AS THE BASIS FOR THE | SCALE: NTS         | SHEET            | 2 <b>OF</b> 2 |
| TORONTO, ONTARIO CANADA                                             |                                                                                                                                     | DRAWING NUMBER     | •                | ISSUE         |
| YOUR CONNECTION TO QUALITY & SERVICE                                | MANUFACTURE OR SALE OF APPARATUS WITHOUT WRITTEN PERMISSION.                                                                        | 837 Assembly       |                  | 1             |