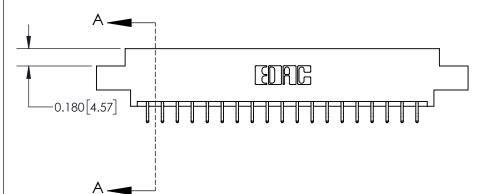

## **Contact Detail**

556-Extender Board Bend (Code 520 Contacts)

.156 [3.96] Contact Spacing x .200 [5.08] Row Spacing

THIS IS A C.A.D. GENERATED DRAWING DO NOT MAKE MANUAL REVISIONS TO MASTER.

ISSUE NUMBER ORIGINAL

ISSUE NUMBER

ORIGINAL

1

| 837/887 Series High Temp Card Edge Connector<br>Contact Bend Detail |                                                                                                                                     | ACAD REFERENCE NO. | 837 ENG MASTER   |               |
|---------------------------------------------------------------------|-------------------------------------------------------------------------------------------------------------------------------------|--------------------|------------------|---------------|
|                                                                     |                                                                                                                                     | DRAWN: J.LEE       | DATE: OCT. 06/09 |               |
|                                                                     |                                                                                                                                     | CHECKED:           | DATE:            |               |
| EDAC INC                                                            | THESE DRAWINGS AND SPECIFICATIONS ARE THE PROPERTY OF EDAC INC.,AND SHALL NOT BE REPRODUCED, OR COPIED OR USED AS THE BASIS FOR THE | SCALE: NTS         | SHEET            | 2 <b>OF</b> 2 |
| TORONTO, ONTARIO CANADA                                             |                                                                                                                                     | DRAWING NUMBER     | •                | ISSUE         |
| YOUR CONNECTION TO QUALITY & SERVICE                                | MANUFACTURE OR SALE OF APPARATUS WITHOUT WRITTEN PERMISSION.                                                                        | 837 Assembly       |                  | 1             |