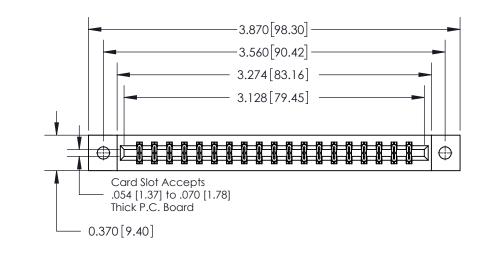

**Mounting Option** 

02-.128 (3.25) Dia. Mounting Holes

**See Accompanying Page for:** 

**Contact Bend Details** 

837/887 Series High Temp Card Edge Connector Part Number: 837-038-556-802

**EDAC INC** TORONTO, ONTARIO CANADA

THESE DRAWINGS AND SPECIFICATIONS ARE THE PROPERTY OF EDAC INC.,AND SHALL NOT BE REPRODUCED, OR COPIED OR USED AS THE BASIS FOR THE MANUFACTURE OR SALE OF APPARATUS WITHOUT WRITTEN PERMISSION.

| ACAD REFERENCE NO. 837 ENG MASTE |                  |  |  |
|----------------------------------|------------------|--|--|
| DRAWN: J.LEE                     | DATE: OCT. 06/09 |  |  |
| CHECKED:                         | DATE:            |  |  |
| SCALE: NTS                       | SHEET 1 OF 2     |  |  |
| DRAWING NUMBER                   | ISSUE            |  |  |
| 837 Assembly                     | 1                |  |  |