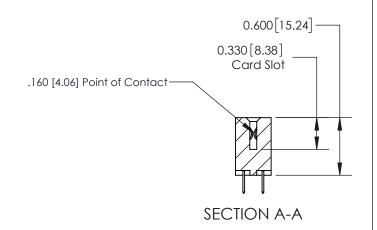

## **Contact Detail**

520-P.C. Tail .030x.018(0.76x0.46) - Tail LG=.175(4.45) .156 [3.96] Contact Spacing x .200 [5.08] Row Spacing

THIS IS A C.A.D. GENERATED DRAWING DO NOT MAKE MANUAL REVISIONS TO MASTER.

ISSUE NUMBER

ORIGINAL

1

| 837/887 Series High Temp Card Edge Connector<br>Contact Bend Detail |                                                                  | ACAD REFERENCE NO. | 837 ENG MASTER   |       |
|---------------------------------------------------------------------|------------------------------------------------------------------|--------------------|------------------|-------|
|                                                                     |                                                                  | DRAWN: J.LEE       | DATE: OCT. 06/09 |       |
|                                                                     |                                                                  | CHECKED:           | DATE:            |       |
| EDAC INC THESE DRAWINGS AND SPECIFICATIONS                          | SCALE: NTS                                                       | SHEET              | 2 <b>OF</b> 2    |       |
| TORONTO, ONTARIO CANADA                                             | OR USED AS THE BASIS FOR THE<br>MANUFACTURE OR SALE OF APPARATUS | DRAWING NUMBER     | •                | ISSUE |
| YOUR CONNECTION TO QUALITY & SERVICE                                |                                                                  | 837 Assembly       |                  | 1     |