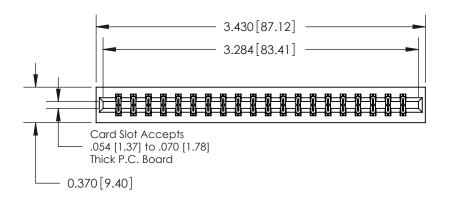

## **Contact Detail**

520-P.C. Tail .030x.018(0.76x0.46) - Tail LG=.175(4.45) .156 [3.96] Contact Spacing x .200 [5.08] Row Spacing

THIS IS A C.A.D. GENERATED DRAWING DO NOT MAKE MANUAL REVISIONS TO MASTER.

ISSUE NUMBER

ORIGINAL

**See Accompanying Page for:** 

**Contact Bend Details** 

837/887 Series High Temp Card Edge Connector Part Number: 837-040-520-201

YOUR CONNECTION TO QUALITY & SERVICE

**EDAC INC** TORONTO, ONTARIO CANADA