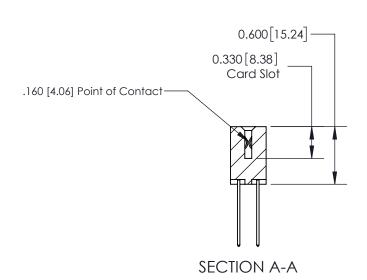

ISSUE NUMBER

ORIGINAL

1

| 837/887 Series High Temp Card Edge Connector<br>Contact Bend Detail |                                                                                                                                    | ACAD REFERENCE NO. | 837 ENG MASTER   |               |
|---------------------------------------------------------------------|------------------------------------------------------------------------------------------------------------------------------------|--------------------|------------------|---------------|
|                                                                     |                                                                                                                                    | DRAWN: J.LEE       | DATE: OCT. 06/09 |               |
|                                                                     |                                                                                                                                    | CHECKED:           | DATE:            |               |
| EDAC INC                                                            | THESE DRAWINGS AND SPECIFICATIONS ARE THE PROPERTY OF EDAC INC.,AND SHALL NOT BE REPRODUCED,OR COPIED OR USED AS THE BASIS FOR THE | SCALE: NTS         | SHEET            | 2 <b>OF</b> 2 |
| TORONTO, ONTARIO CANADA                                             |                                                                                                                                    | DRAWING NUMBER     | •                | ISSUE         |
| YOUR CONNECTION TO QUALITY & SERVICE                                | MANUFACTURE OR SALE OF APPARATUS WITHOUT WRITTEN PERMISSION.                                                                       | 837 Assembly       |                  | 1             |