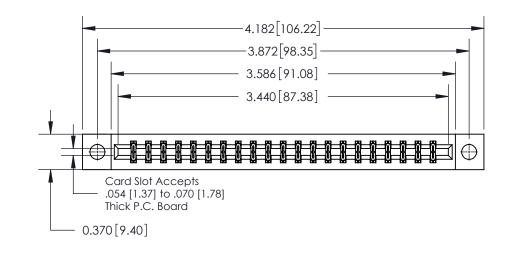

**Mounting Option** 

04-.156 (3.96) Dia. Mounting Holes

ISSUE NUMBER ORIGINAL

**See Accompanying Page for:** 

**Contact Bend Details** 

837/887 Series High Temp Card Edge Connector Part Number: 837-042-542-804

YOUR CONNECTION TO QUALITY & SERVICE

**EDAC INC** TORONTO, ONTARIO CANADA