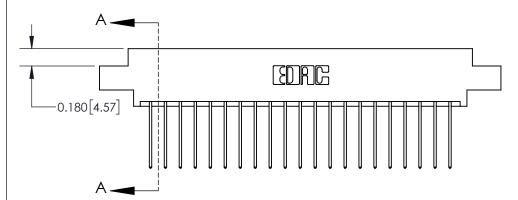

## **Contact Detail**

542-Wire Wrap .025 Sq.(0.64 Sq.) - Tail LG=.645(16.38)

.156 [3.96] Contact Spacing x .200 [5.08] Row Spacing

THIS IS A C.A.D. GENERATED DRAWING DO NOT MAKE MANUAL REVISIONS TO MASTER.

ISSUE NUMBER ORIGINAL

**See Accompanying Page for:** 

**Contact Bend Details** 

837/887 Series High Temp Card Edge Connector Part Number: 837-042-542-804

YOUR CONNECTION TO QUALITY & SERVICE

**EDAC INC** TORONTO, ONTARIO CANADA