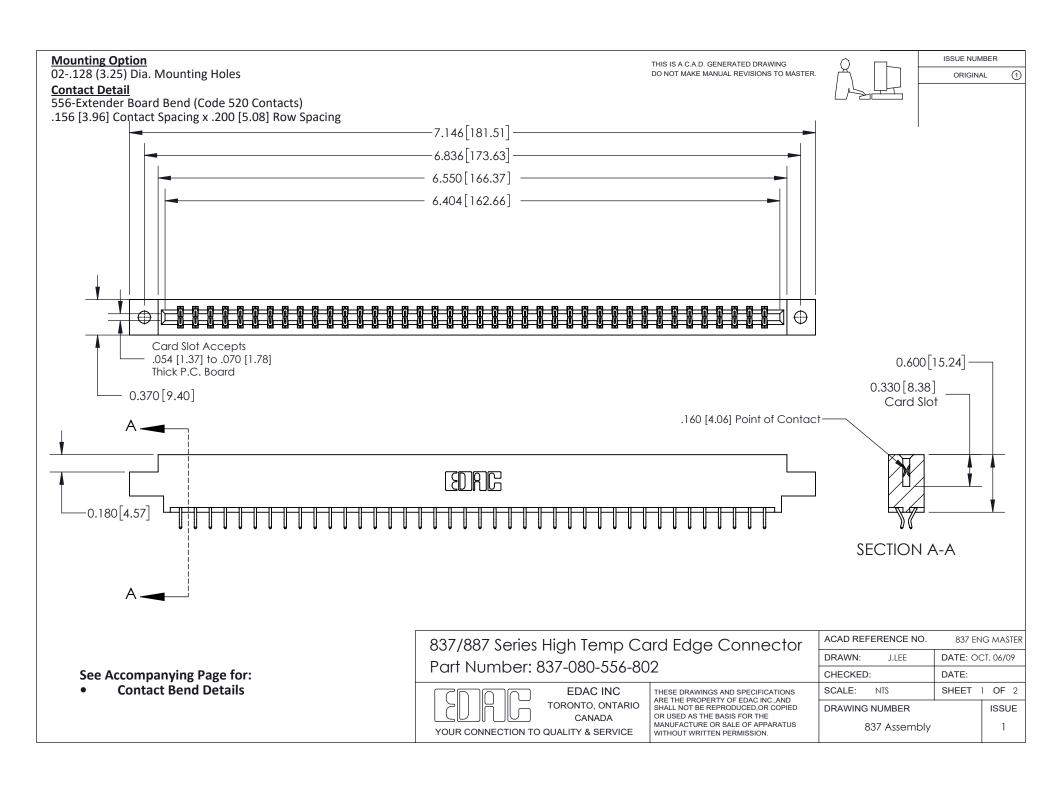

ISSUE NUMBER

ORIGINAL

1

| 837/887 Series High Temp Card Edge Connector<br>Contact Bend Detail |                                                                                                                                                                                                   | ACAD REFERENCE NO. 837 EN |                  | 3 MASTER      |
|---------------------------------------------------------------------|---------------------------------------------------------------------------------------------------------------------------------------------------------------------------------------------------|---------------------------|------------------|---------------|
|                                                                     |                                                                                                                                                                                                   | DRAWN: J.LEE              | DATE: OCT. 06/09 |               |
|                                                                     |                                                                                                                                                                                                   | CHECKED:                  | DATE:            |               |
| TORONTO, ONTARIO                                                    | THESE DRAWINGS AND SPECIFICATIONS ARE THE PROPERTY OF EDAC INC., AND SHALL NOT BE REPRODUCED, OR COPIED OR USED AS THE BASIS FOR THE MANUFACTURE OR SALE OF APPARATUS WITHOUT WRITTEN PERMISSION. | SCALE: NTS                | SHEET            | 2 <b>OF</b> 2 |
|                                                                     |                                                                                                                                                                                                   | DRAWING NUMBER            | •                | ISSUE         |
| YOUR CONNECTION TO QUALITY & SERVICE                                |                                                                                                                                                                                                   | 837 Assembly              |                  | 1             |