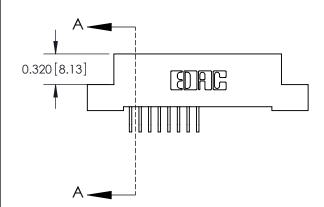

842/892 Series High Temp Card Edge Connector Part Number: 842-016-559-207

YOUR CONNECTION TO QUALITY & SERVICE

| ACAD REFERENCE NO. 842 ENG MASTER  |                  |  |  |  |
|------------------------------------|------------------|--|--|--|
| TOTAL TRETERIOR NO. 042 LING MASTE |                  |  |  |  |
| DRAWN: J.LEE                       | DATE: OCT. 06/09 |  |  |  |
| CHECKED:                           | DATE:            |  |  |  |
| SCALE: NTS                         | SHEET 1 OF 3     |  |  |  |
| DRAWING NUMBER                     | ISSUE            |  |  |  |