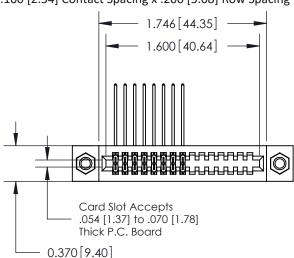

## **Contact Detail**

559-90 Degree Bend (Code 541 Contacts)

.100 [2.54] Contact Spacing x .200 [5.08] Row Spacing

**See Accompanying Pages for:** 

- **Contact Bend Details**
- **Mounting Options**

.240 [6.10] Point of Contact-

842/892 Series High Temp Card Edge Connector Part Number: 842-016-559-207

YOUR CONNECTION TO QUALITY & SERVICE

| ACAD REFERENCE NO. 842 ENG MASTER  |                  |  |  |  |
|------------------------------------|------------------|--|--|--|
| TOTAL TRETERIOR NO. 042 LING MASTE |                  |  |  |  |
| DRAWN: J.LEE                       | DATE: OCT. 06/09 |  |  |  |
| CHECKED:                           | DATE:            |  |  |  |
| SCALE: NTS                         | SHEET 1 OF 3     |  |  |  |
| DRAWING NUMBER                     | ISSUE            |  |  |  |