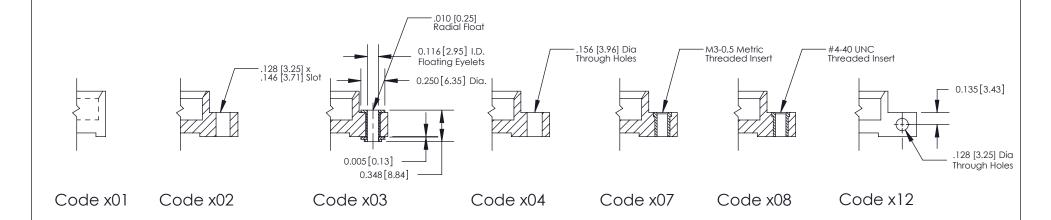

**Mounting Option** 

07-M3-0.5 Metric Threaded Inserts

THIS IS A C.A.D. GENERATED DRAWING DO NOT MAKE MANUAL REVISIONS TO MASTER

SSUE NUMBER

DRIGINAL

1

| 842/892 Series High Temp Card Edge Connector<br>Mounting Options |                                                                                   | ACAD REFERENCE NO. 842 ENG MASTER |             |         |           |
|------------------------------------------------------------------|-----------------------------------------------------------------------------------|-----------------------------------|-------------|---------|-----------|
|                                                                  |                                                                                   | DRAWN:                            | J.LEE       | DATE: O | CT. 06/09 |
|                                                                  |                                                                                   | CHECKED:                          |             | DATE:   |           |
|                                                                  | ONTO, ONTARIO ARE THE PROPERTY OF EDAC INC.,AND SHALL NOT BE REPRODUCED,OR COPIED | SCALE:                            | NTS         | SHEET : | 3 OF 3    |
| I   S   I   G   TORONTO, ONTARIO                                 |                                                                                   | DRAWING                           | NUMBER      |         | ISSUE     |
| YOUR CONNECTION TO QUALITY & SERVICE                             | MANUFACTURE OR SALE OF APPARATUS                                                  | 8                                 | 42 Assembly |         | 1         |