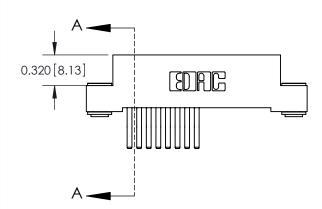

842/892 Series High Temp Card Edge Connector Part Number: 842-016-560-203

|   | ACAD REFERENCE NO | 842 ENG MASTER   |  |  |  |
|---|-------------------|------------------|--|--|--|
|   | DRAWN: J.LEE      | DATE: OCT. 06/09 |  |  |  |
|   | CHECKED:          | DATE:            |  |  |  |
|   | SCALE: NTS        | SHEET 1 OF 3     |  |  |  |
| ) | DRAWING NUMBER    | ISSUE            |  |  |  |