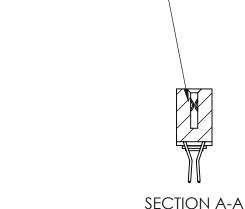

842 Assembly

THIS IS A C.A.D. GENERATED DRAWING DO NOT MAKE MANUAL REVISIONS TO MASTER.

ISSUE NUMBER

ORIGINAL

1

| 842/892 Series High Temp C           | ACAD REFERENCE NO. 842 ENG MASTER                                                                                                             |                |          |                         |  |
|--------------------------------------|-----------------------------------------------------------------------------------------------------------------------------------------------|----------------|----------|-------------------------|--|
| Contact Bend Detail                  |                                                                                                                                               | DRAWN: J.LEE   | DATE: OC | DATE: <b>OCT. 06/09</b> |  |
|                                      |                                                                                                                                               | CHECKED:       | DATE:    | DATE:                   |  |
| EDAC INC                             | , ONTARIO ARE THE PROPERTY OF EDAC INC., AND SHALL NOT BE REPRODUCED, OR COPIED OR USED AS THE BASIS FOR THE MANUFACTURE OR SALE OF APPARATUS | SCALE: NTS     | SHEET    | SHEET 2 OF 3            |  |
| TORONTO, ONTARIO                     |                                                                                                                                               | DRAWING NUMBER | •        | ISSUE                   |  |
| YOUR CONNECTION TO QUALITY & SERVICE |                                                                                                                                               | 842 Assemb     | ly       | 1                       |  |