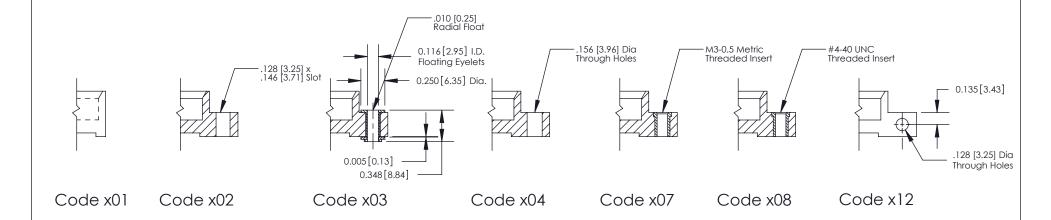

**Mounting Option** 

03-.116 (2.95) I.D. Floating Eyelets

THIS IS A C.A.D. GENERATED DRAWING DO NOT MAKE MANUAL REVISIONS TO MASTER

SSUE NUMBER

DRIGINAL

1

| 842/892 Series High Temp Card Edge Connector<br>Mounting Options |                                                                                                                                                                                                 | ACAD REFERENCE NO. 842 ENG MASTER |             |         |           |
|------------------------------------------------------------------|-------------------------------------------------------------------------------------------------------------------------------------------------------------------------------------------------|-----------------------------------|-------------|---------|-----------|
|                                                                  |                                                                                                                                                                                                 | DRAWN:                            | J.LEE       | DATE: O | CT. 06/09 |
|                                                                  |                                                                                                                                                                                                 | CHECKED:                          |             | DATE:   |           |
| TORONTO, ONTARIO CANADA                                          | THESE DRAWINGS AND SPECIFICATIONS ARE THE PROPERTY OF EDAC INC.,AND SHALL NOT BE REPRODUCED,OR COPIED OR USED AS THE BASIS FOR THE MANUFACTURE OR SALE OF APPARATUS WITHOUT WRITTEN PERMISSION. | SCALE:                            | NTS         | SHEET : | 3 OF 3    |
|                                                                  |                                                                                                                                                                                                 | DRAWING                           | NUMBER      |         | ISSUE     |
|                                                                  |                                                                                                                                                                                                 | 8                                 | 42 Assembly |         | 1         |