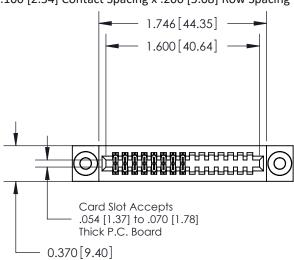

842/892 Series High Temp Card Edge Connector Part Number: 842-016-560-203

|   | ACAD REFERENCE NO | 842 ENG MASTER   |  |  |  |
|---|-------------------|------------------|--|--|--|
|   | DRAWN: J.LEE      | DATE: OCT. 06/09 |  |  |  |
|   | CHECKED:          | DATE:            |  |  |  |
|   | SCALE: NTS        | SHEET 1 OF 3     |  |  |  |
| ) | DRAWING NUMBER    | ISSUE            |  |  |  |