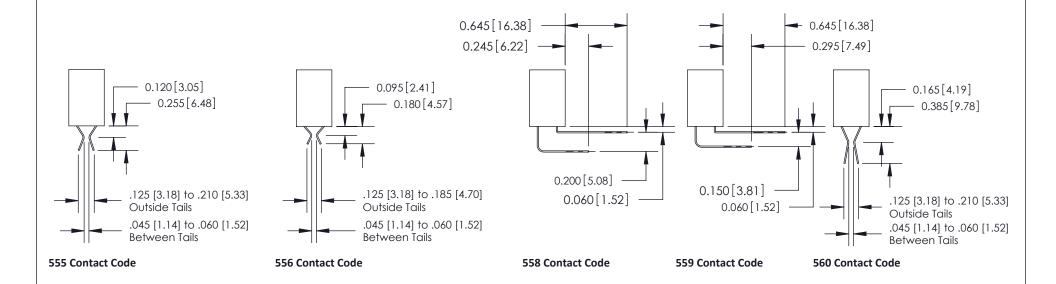

## **Contact Detail**

560-Extender Board Bend (Code 523 Contacts)

.100 [2.54] Contact Spacing x .200 [5.08] Row Spacing

**See Accompanying Pages for:** 

- **Contact Bend Details**
- **Mounting Options**

.240 [6.10] Point of Contact-