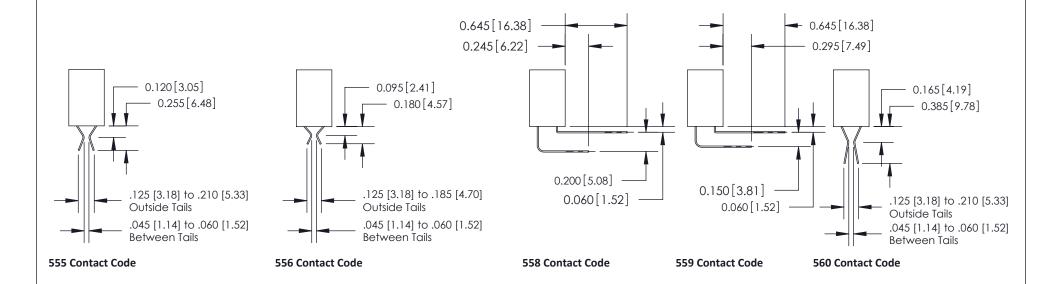

## **Contact Detail**

544-Wire Wrap .050x.025(1.27x0.64) - Tail LG=.760(19.30) .100 [2.54] Contact Spacing x .200 [5.08] Row Spacing

SECTION A-A

842 Assembly

THIS IS A C.A.D. GENERATED DRAWING DO NOT MAKE MANUAL REVISIONS TO MASTER.

ISSUE NUMBER

ORIGINAL

1

| 842/892 Series High Temp Card Edge Connector<br>Contact Bend Detail |                                                                                                        | ACAD REFERENCE NO. 842 ENG MASTER |          |                         |  |
|---------------------------------------------------------------------|--------------------------------------------------------------------------------------------------------|-----------------------------------|----------|-------------------------|--|
|                                                                     |                                                                                                        | DRAWN: J.LEE                      | DATE: OC | DATE: <b>OCT.</b> 06/09 |  |
|                                                                     |                                                                                                        | CHECKED:                          | DATE:    | DATE:                   |  |
| EDAC INC                                                            | THESE BIOWINGS AND SI ECHIOATIONS                                                                      | SCALE: NTS                        | SHEET    | 2 OF 3                  |  |
| TORONTO, ONTARIO                                                    | ARE THE PROPERTY OF EDAC INC.,AND<br>SHALL NOT BE REPRODUCED,OR COPIED<br>OR USED AS THE BASIS FOR THE | DRAWING NUMBER                    | •        | ISSUE                   |  |
| YOUR CONNECTION TO QUALITY & SERVICE                                | MANUFACTURE OR SALE OF APPARATUS                                                                       | 842 Assemb                        | ly       | 1                       |  |