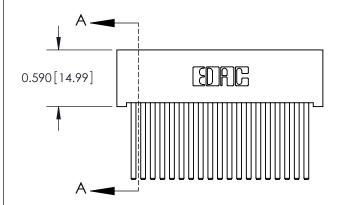

| ACAD REFERENCE NO. 842 ENG MASTER |                  |  |  |
|-----------------------------------|------------------|--|--|
| DRAWN: J.LEE                      | DATE: OCT. 06/09 |  |  |
| CHECKED:                          | DATE:            |  |  |
| SCALE: NTS                        | SHEET 1 OF 3     |  |  |
| DRAWING NUMBER                    | ISSUE            |  |  |