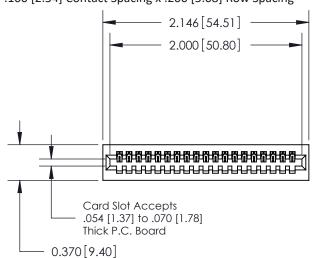

## **See Accompanying Pages for:**

- **Contact Bend Details**
- **Mounting Options**

.240 [6.10] Point of Contact-

|                    | EDAC INC          |  |  |
|--------------------|-------------------|--|--|
|                    | TORONTO, ONTARIO  |  |  |
|                    | CANADA            |  |  |
| YOUR CONNECTION TO | QUALITY & SERVICE |  |  |

| ACAD REFERENCE NO. 842 ENG MASTER |                  |  |  |
|-----------------------------------|------------------|--|--|
| DRAWN: J.LEE                      | DATE: OCT. 06/09 |  |  |
| CHECKED:                          | DATE:            |  |  |
| SCALE: NTS                        | SHEET 1 OF 3     |  |  |
| DRAWING NUMBER                    | ISSUE            |  |  |