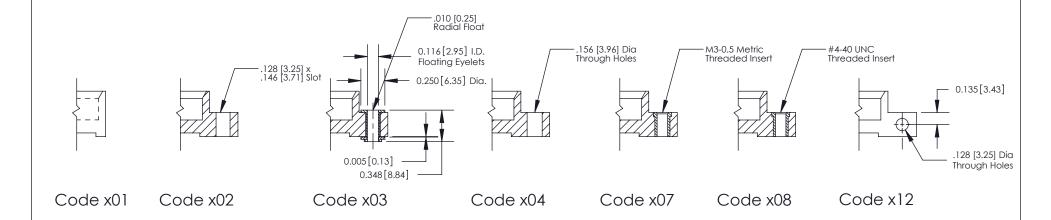

**Mounting Option** 

01-No Mounting Lugs

THIS IS A C.A.D. GENERATED DRAWING DO NOT MAKE MANUAL REVISIONS TO MASTER

SSUE NUMBER

DRIGINAL

1

| 842/892 Series High Temp Card Edge Connector<br>Mounting Options |                                                                                   | ACAD REFERENCE NO. 842 ENG MASTER |             |         |           |
|------------------------------------------------------------------|-----------------------------------------------------------------------------------|-----------------------------------|-------------|---------|-----------|
|                                                                  |                                                                                   | DRAWN:                            | J.LEE       | DATE: O | CT. 06/09 |
|                                                                  |                                                                                   | CHECKED:                          |             | DATE:   |           |
|                                                                  | ONTO, ONTARIO ARE THE PROPERTY OF EDAC INC.,AND SHALL NOT BE REPRODUCED,OR COPIED | SCALE:                            | NTS         | SHEET : | 3 OF 3    |
| I   S   I   G   TORONTO, ONTARIO                                 |                                                                                   | DRAWING                           | NUMBER      |         | ISSUE     |
| YOUR CONNECTION TO QUALITY & SERVICE                             | MANUFACTURE OR SALE OF APPARATUS                                                  | 8                                 | 42 Assembly |         | 1         |