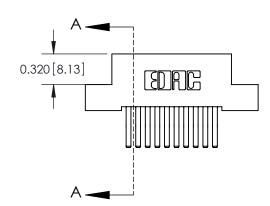

**Mounting Option** 

02-.128 (3.25) Wide Mounting Slots

## **Contact Detail**

560-Extender Board Bend (Code 523 Contacts)

.100 [2.54] Contact Spacing x .200 [5.08] Row Spacing





**See Accompanying Pages for:** 

- **Contact Bend Details**
- **Mounting Options**



.240 [6.10] Point of Contact-



| 842/892 Series High Temp Card Edge Connector |
|----------------------------------------------|
| Part Number: 842-020-560-202                 |



|          | DRAWN: J.LEE   | DATE: OCT. 06/09 |
|----------|----------------|------------------|
| CHECKED: |                | DATE:            |
|          | SCALE: NTS     | SHEET 1 OF 3     |
| )        | DRAWING NUMBER | ISSUE            |

ACAD REFERENCE NO. 842 ENG MASTER

842 Assembly

THIS IS A C.A.D. GENERATED DRAWING DO NOT MAKE MANUAL REVISIONS TO MASTER.

ISSUE NUMBER

ORIGINAL

1



| 842/892 Series High Temp C           | ACAD REFERENCE NO. 842 ENG MASTER