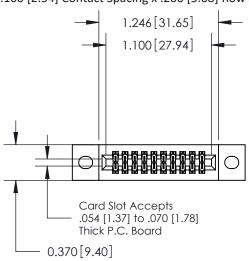

## **Contact Detail**

560-Extender Board Bend (Code 523 Contacts)

.100 [2.54] Contact Spacing x .200 [5.08] Row Spacing

**See Accompanying Pages for:** 

- **Contact Bend Details**
- **Mounting Options**

.240 [6.10] Point of Contact-