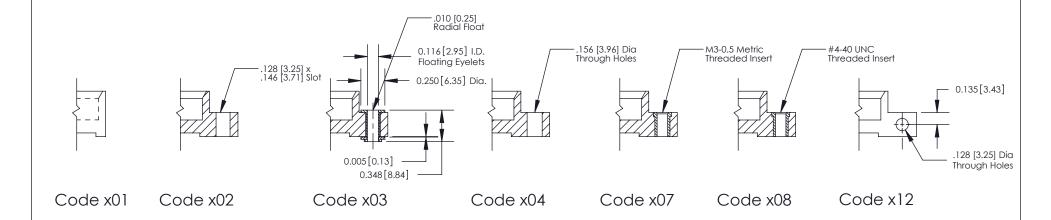

| 842 Assemb     | ly       | 1         |

THIS IS A C.A.D. GENERATED DRAWING DO NOT MAKE MANUAL REVISIONS TO MASTER



SSUE NUMBER

DRIGINAL

1



| 842/892 Series High Temp Card Edge Connector<br>Mounting Options |                                                                      | ACAD REFERENCE NO. 842 ENG MASTER |             |         |           |
|------------------------------------------------------------------|----------------------------------------------------------------------|-----------------------------------|-------------|---------|-----------|
|                                                                  |                                                                      | DRAWN:                            | J.LEE       | DATE: O | CT. 06/09 |
| Moorning Ophons                                                  |                                                                      | CHECKED