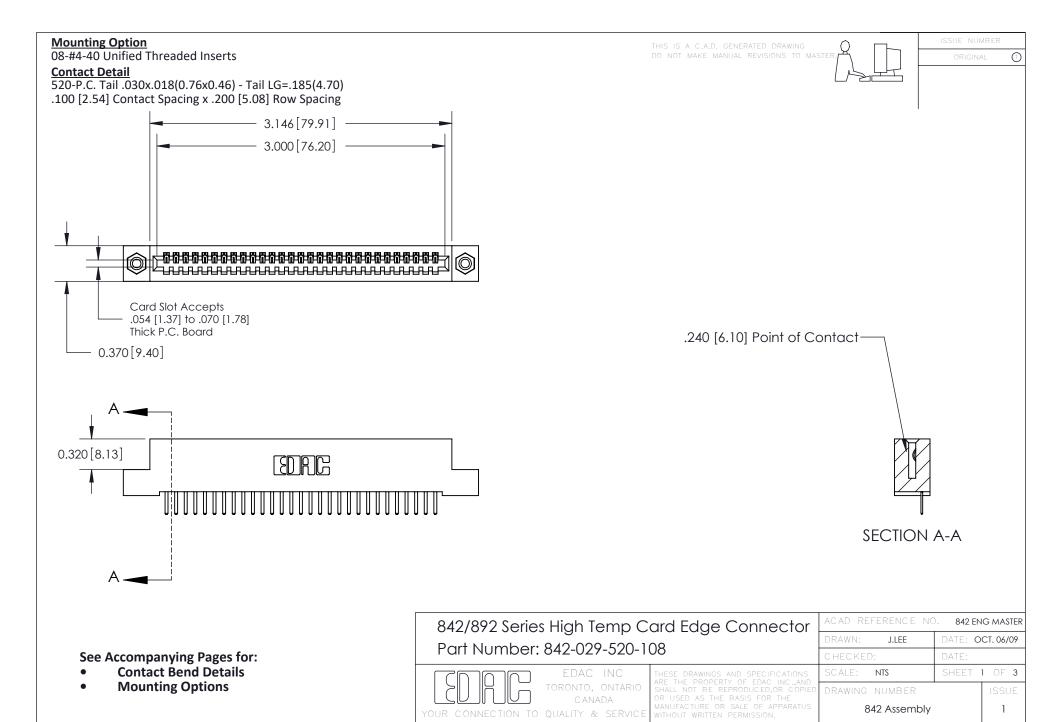

THIS IS A C.A.D. GENERATED DRAWING DO NOT MAKE MANUAL REVISIONS TO MASTER

ORIGINAL (1)



| 842/892 Series High Temp Card Edge Connector<br>Contact Bend Detail |                                                                                                 | ACAD REFERENCE NO. 842 ENG MASTER |             |                  |        |
|---------------------------------------------------------------------|-------------------------------------------------------------------------------------------------|-----------------------------------|-------------|------------------|--------|
|                                                                     |                                                                                                 | DRAWN:                            | J.LEE