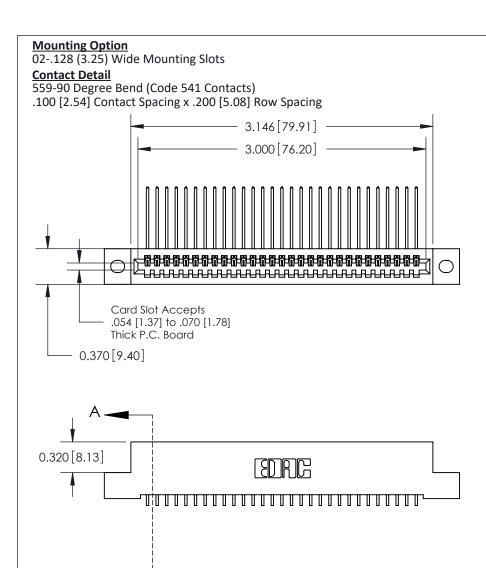

## **See Accompanying Pages for:**

- **Contact Bend Details**
- **Mounting Options**

842/892 Series High Temp Card Edge Connector Part Number: 842-029-559-102

CANADA

|   | ACAD REFERENCE NO | 842 ENG MASTER   |
|---|-------------------|------------------|
|   | DRAWN: J.LEE      | DATE: OCT. 06/09 |
|   | CHECKED:          | DATE:            |
|   | SCALE: NTS        | SHEET 1 OF 3     |
| , | DRAWING NUMBER    | ISSUE            |