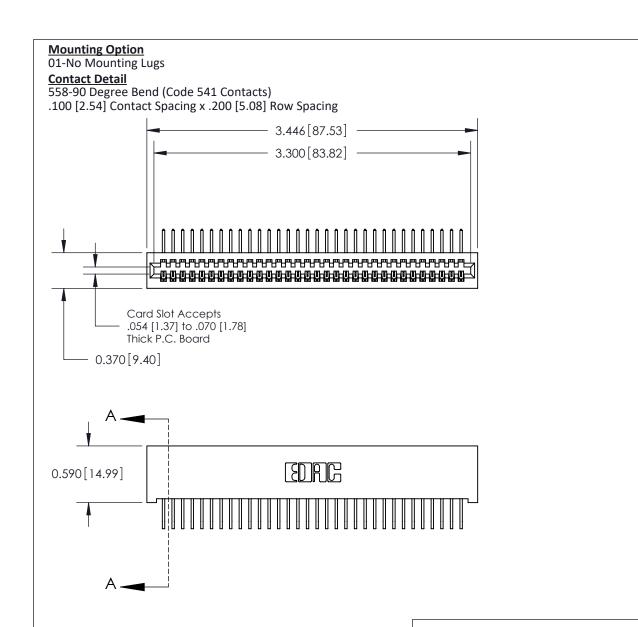

## **See Accompanying Pages for:**

- **Contact Bend Details**
- **Mounting Options**

THIS IS A C.A.D. GENERATED DRAWING DO NOT MAKE MANUAL REVISIONS TO MASTER

ORIGINAL (1)

| 842/892 Series High Temp Card Edge Connector<br>Contact Bend Detail |                                                                   | ACAD REFERENCE NO. 842 ENG MASTER |        |                  |        |
|---------------------------------------------------------------------|-------------------------------------------------------------------|-----------------------------------|--------|------------------|--------|
|                                                                     |                                                                   | DRAWN:                            | J.LEE  | DATE: OCT. 06/09 |        |
|                                                                     |                                                                   | CHECKE                            | ):     | DATE:            |        |
| EDAC INC                                                            | THESE DRAWINGS AND SPECIFICATIONS ARE THE PROPERTY OF EDAC INCAND | SCALE:                            | NTS    | SHEET :          | 2 OF 3 |
| TORONTO, ONTARIO                                                    | SHALL NOT BE REPRODUCED, OR COPIED OR USED AS THE BASIS FOR THE   | DRAWING                           | NUMBER |                  | ISSUE  |
| YOUR CONNECTION TO QUALITY & SERVICE                                | MANUFACTURE OR SALE OF APPARATUS WITHOUT WRITTEN PERMISSION.      | 842 Assembly                      |        |                  | 1      |

THIS IS A C.A.D. GENERATED DRAWING DO NOT MAKE MANUAL REVISIONS TO MASTER

ISSUE NUMBER

ORIGINAL

1

| 842/892 Series High Temp Card Edge Co<br>Mounting Options  | DRAWN: J.LEE DATE: OCT. 06/09  CHECKED: DATE: |
|------------------------------------------------------------|-----------------------------------------------|
| EDAC INC THESE DRAWINGS AND S                              |                                               |
|                                                            | DUCED,OR COPIED DRAWING NUMBER ISSUE          |
| YOUR CONNECTION TO QUALITY & SERVICE WITHOUT WRITTEN PERMI |                                               |