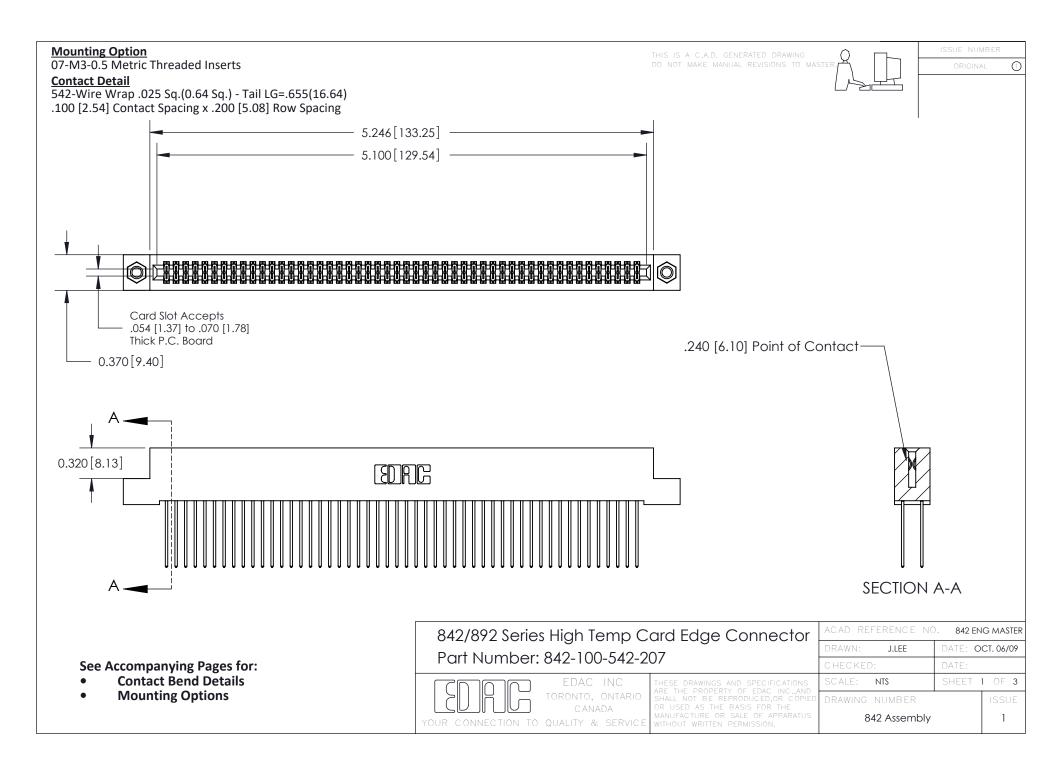

THIS IS A C.A.D. GENERATED DRAWING DO NOT MAKE MANUAL REVISIONS TO MASTER

ORIGINAL (1)



| 842/892 Series High Temp Card Edge Connector<br>Contact Bend Detail |                                                                                                 | ACAD REFERENCE NO. 842 ENG MASTER |             |                  |        |
|---------------------------------------------------------------------|-------------------------------------------------------------------------------------------------|-----------------------------------|-------------|------------------|--------|
|                                                                     |                                                                                                 | DRAWN:                            | J.LEE