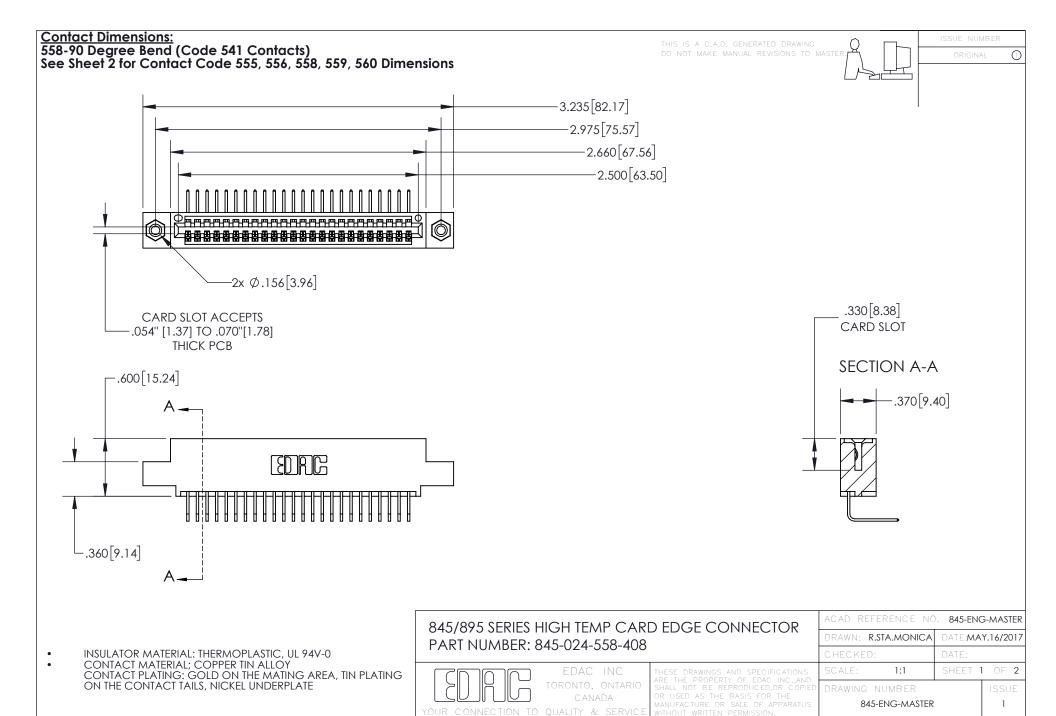

- INSULATOR MATERIAL: THERMOPLASTIC POLYESTER, UL 94V-0 DAP MATERIAL AVAILABLE UPON REQUEST
- CONTACT MATERIAL; COPPER ALLOY

CONTACT PLATING: GOLD ON THE MATING AREA, TIN PLATING ON THE CONTACT TAILS, NICKEL UNDERPLATE

## 845/895 SERIES HIGH TEMP CARD EDGE CONNECTOR CONTACT CODE 555,556,558,559,560 DIMENSIONS

YOUR CONNECTION TO QUALITY & SERVICE

|   | ACAD REFERENCE NO. 845-ENG-MASTER |                  |
|---|-----------------------------------|------------------|
|   | DRAWN: R.STA.MONICA               | DATE:MAY.16/2017 |
|   | CHECKED:                          | DATE:            |
| D | SCALE: 1:1                        | SHEET 2 OF 2     |
|   | DRAWING NUMBER                    | ISSUE            |

845-ENG-MASTER