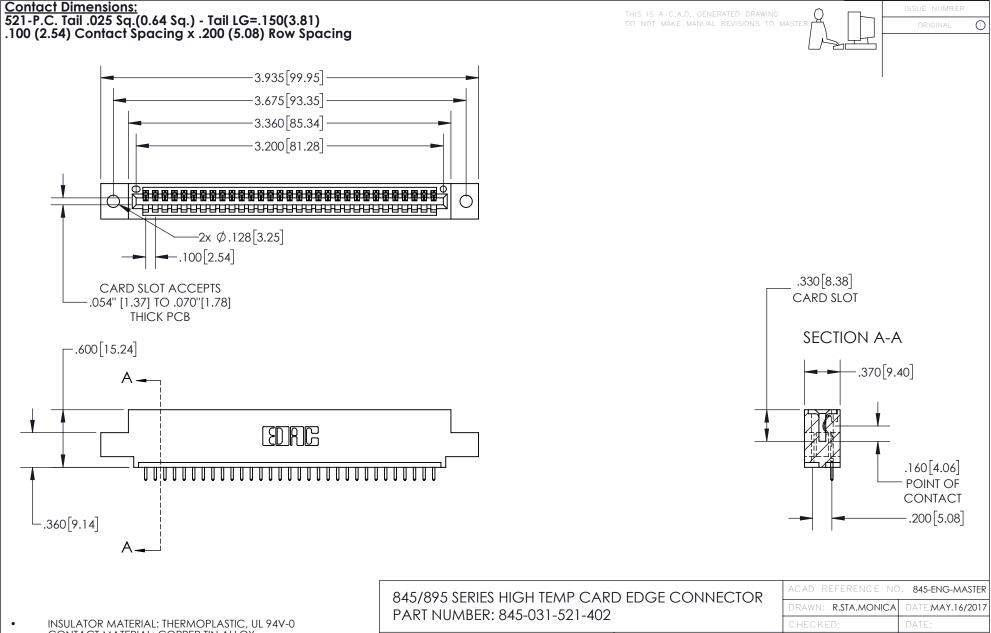

CONTACT MATERIAL; COPPER TIN ALLOY
CONTACT PLATING: GOLD ON THE MATING AREA, TIN PLATING
ON THE CONTACT TAILS, NICKEL UNDERPLATE

YOUR CONNECTION TO QUALITY & SERVICE

1:1 SHEET 1 OF 2 845-ENG-MASTER







INSULATOR MATERIAL: THERMOPLASTIC POLYESTER, UL 94V-0 DAP MATERIAL AVAILABLE UPON REQUEST

**Contact Code 558** 

CONTACT MATERIAL; COPPER ALLOY CONTACT PLATING: GOLD ON THE MATING AREA, TIN PLATING ON THE CONTACT TAILS, NICKEL UNDERPLATE

## 845/895 SERIES HIGH TEMP CARD EDGE CONNECTOR CONTACT CODE 555,556,558,559,560 DIMENSIONS

YOUR CONNECTION TO QUALITY & SERVICE

Contact Code 559

|   | ACAD REFERENCE NO. 845-ENG-MASTER |                  |  |
|---|-----------------------------------|------------------|--|
|   | DRAWN: R.STA.MONICA               | DATE:MAY.16/2017 |  |
|   | CHEC