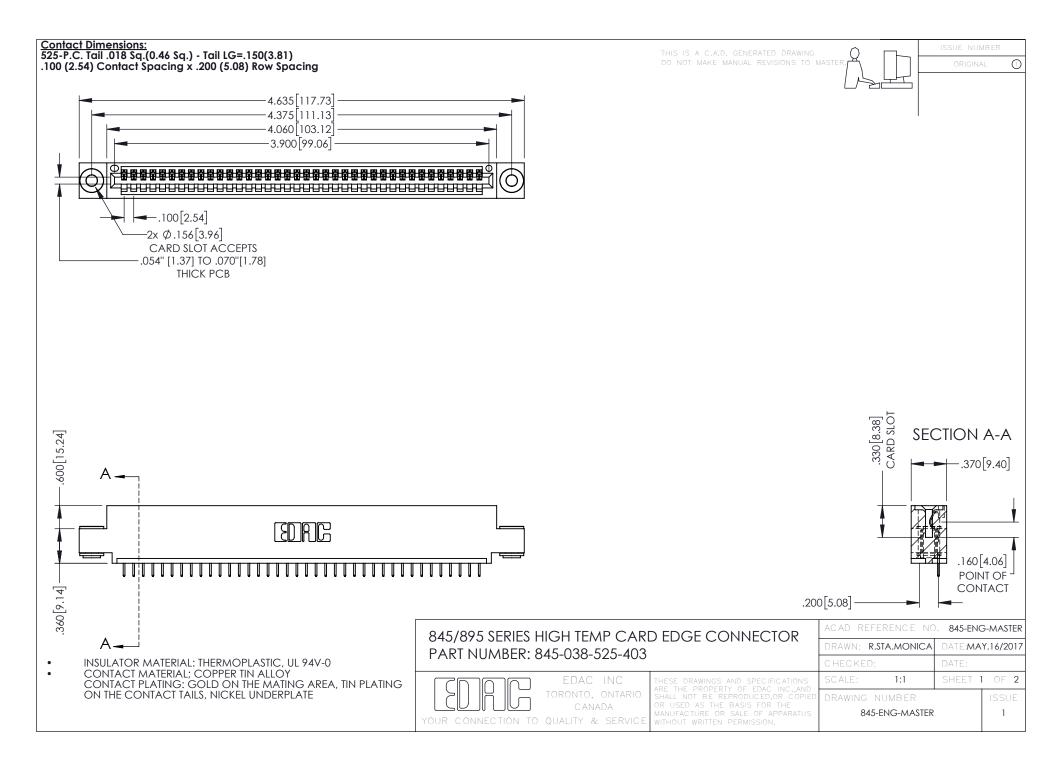

- INSULATOR MATERIAL: THERMOPLASTIC POLYESTER, UL 94V-0 DAP MATERIAL AVAILABLE UPON REQUEST
- CONTACT MATERIAL; COPPER ALLOY

**Contact Code 558** 

CONTACT PLATING: GOLD ON THE MATING AREA, TIN PLATING ON THE CONTACT TAILS, NICKEL UNDERPLATE

## 845/895 SERIES HIGH TEMP CARD EDGE CONNECTOR CONTACT CODE 555,556,558,559,560 DIMENSIONS

YOUR CONNECTION TO QUALITY & SERVICE

Contact Code 559

|   | ACAD REFERENCE NO   | . 845-ENG-MASTER |
|---|---------------------|------------------|
|   | DRAWN: R.STA.MONICA | DATE:MAY.16/2017 |
|   | CHECKED:            | DATE:            |
|   | SCALE: 1:1          | SHEET 2 OF 2     |
| D | DRAWING NUMBER      | ISSUE            |

Contact Code 560

845-ENG-MASTER