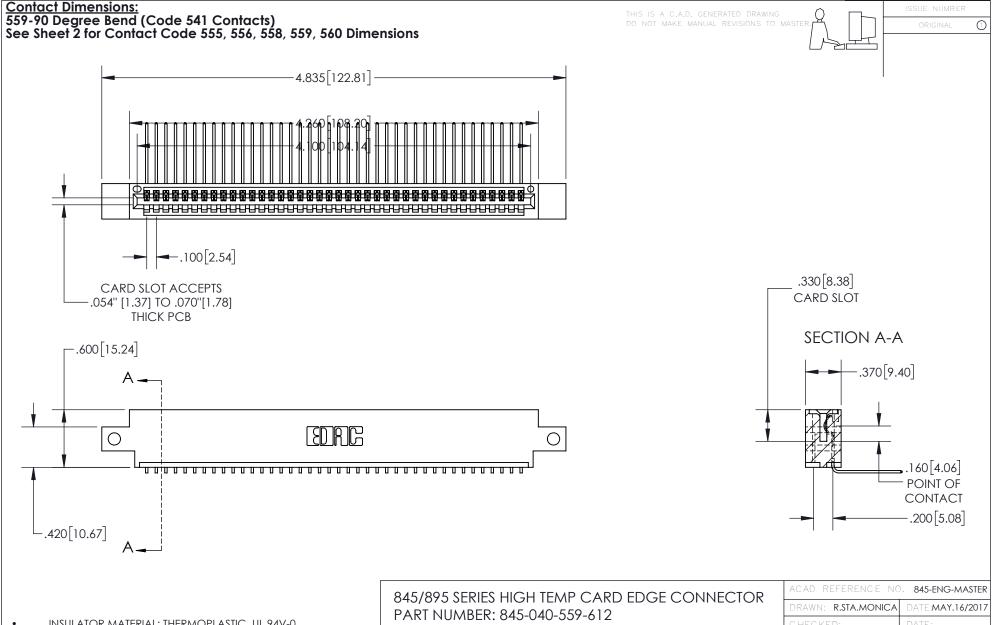

INSULATOR MATERIAL: THERMOPLASTIC, UL 94V-0

CONTACT MATERIAL; COPPER TIN ALLOY
CONTACT PLATING: GOLD ON THE MATING AREA, TIN PLATING
ON THE CONTACT TAILS, NICKEL UNDERPLATE

YOUR CONNECTION TO QUALITY & SERVICE

| ACAD REFERENCE NO. 845-ENG-MASTER |                                     |     |
|-----------------------------------|-------------------------------------|-----|
| DRAWN: R.STA.MONICA               | RAWN: R.STA.MONICA DATE:MAY.16/2017 |     |
| CHECKED:                          | DATE:                               |     |
| SCALE: 1:1                        | SHEET 1 0                           | F 2 |
| DRAWING NUMBER                    | IS:                                 | SUE |
| 845-ENG-MASTER                    |                                     | 1   |