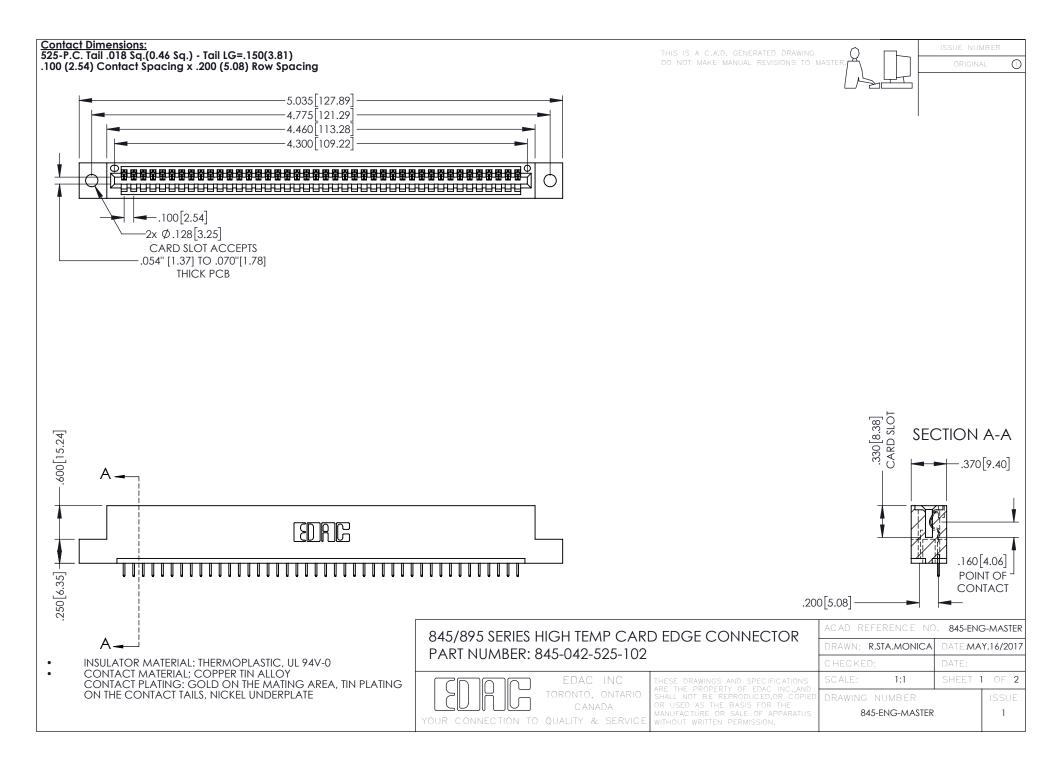

- INSULATOR MATERIAL: THERMOPLASTIC POLYESTER, UL 94V-0 DAP MATERIAL AVAILABLE UPON REQUEST
- CONTACT MATERIAL; COPPER ALLOY

**Contact Code 558** 

CONTACT PLATING: GOLD ON THE MATING AREA, TIN PLATING ON THE CONTACT TAILS, NICKEL UNDERPLATE

## 845/895 SERIES HIGH TEMP CARD EDGE CONNECTOR CONTACT CODE 555,556,558,559,560 DIMENSIONS

YOUR CONNECTION TO QUALITY & SERVICE

Contact Code 559

|   | ACAD REFERENCE NO   | . 845-ENG-MASTER |
|---|---------------------|------------------|
|   | DRAWN: R.STA.MONICA | DATE:MAY.16/2017 |
|   | CHECKED:            | DATE:            |
|   | SCALE: 1:1          | SHEET 2 OF 2     |
| D | DRAWING NUMBER      | ISSUE            |

Contact Code 560

845-ENG-MASTER