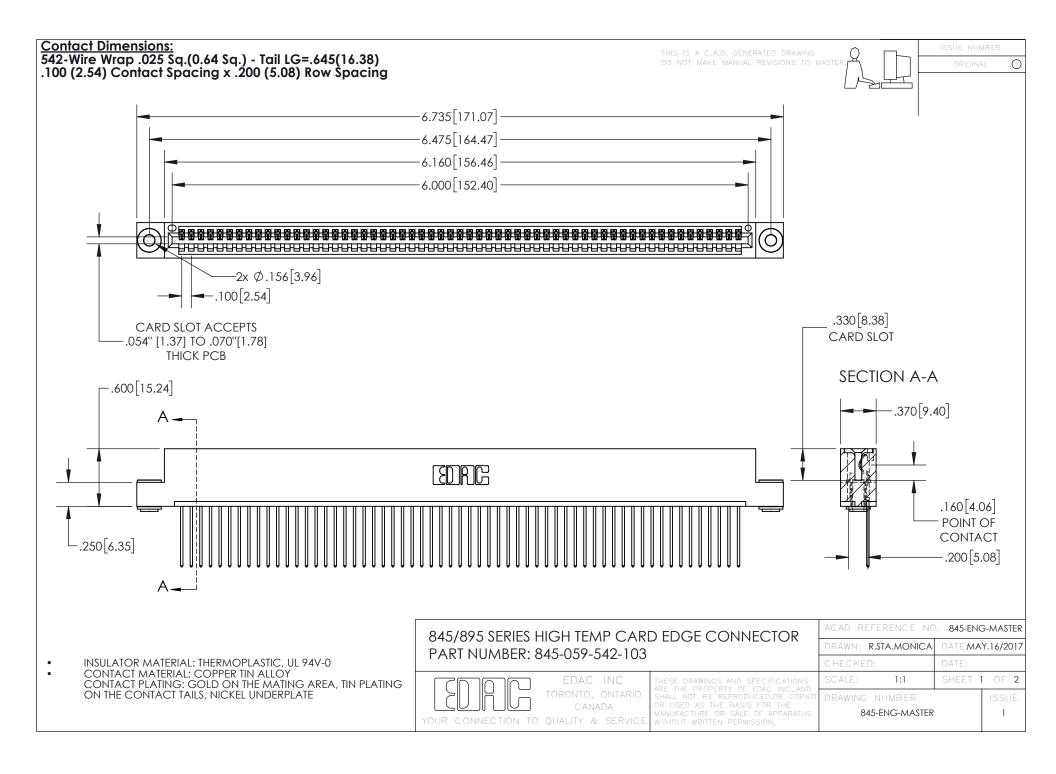

INSULATOR MATERIAL: THERMOPLASTIC POLYESTER, UL 94V-0 DAP MATERIAL AVAILABLE UPON REQUEST

**Contact Code 558** 

CONTACT MATERIAL; COPPER ALLOY CONTACT PLATING: GOLD ON THE MATING AREA, TIN PLATING ON THE CONTACT TAILS, NICKEL UNDERPLATE

## 845/895 SERIES HIGH TEMP CARD EDGE CONNECTOR CONTACT CODE 555,556,558,559,560 DIMENSIONS

YOUR CONNECTION TO QUALITY & SERVICE

Contact Code 559

|   | ACAD REFERENCE NO. 845-ENG-MASTER |                  |  |
|---|-----------------------------------|------------------|--|
|   | DRAWN: R.STA.MONICA               | DATE:MAY.16/2017 |  |
|   | CHECKED:                          | DATE:            |  |
|   | SCALE: 1:1                        | SHEET 2 OF 2     |  |
| D | DRAWING NUMBER                    | ISSUE            |  |