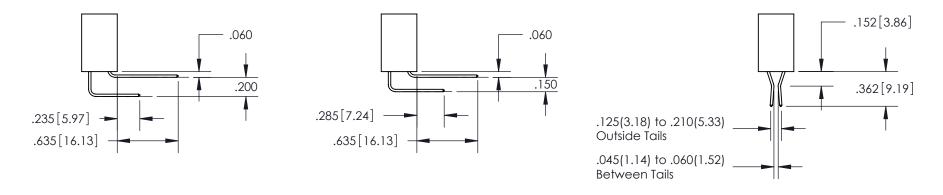

845-ENG-MASTER

INSULATOR MATERIAL: THERMOPLASTIC POLYESTER, UL 94V-0

DAP MATERIAL AVAILABLE UPON REQUEST

**Contact Code 558** 

CONTACT MATERIAL; COPPER ALLOY CONTACT PLATING: GOLD ON THE MATING AREA, TIN PLATING ON THE CONTACT TAILS, NICKEL UNDERPLATE

## 845/895 SERIES HIGH TEMP CARD EDGE CONNECTOR CONTACT CODE 555,556,558,559,560 DIMENSIONS

YOUR CONNECTION TO QUALITY & SERVICE

Contact Code 559

|   | ACAD REFERENCE NO. 845-ENG-MASTER |                          |  |  |  |  |
|---|-----------------------------------|--------------------------|--|--|--|--|
|   | DRAWN: R.STA.MONICA               | DATE: <b>MAY.16/2017</b> |  |  |  |  |
|   | CHECKED:                          | DATE:                    |  |  |  |  |
|   | SCALE: 1:1                        | SHEET 2 OF 2             |  |  |  |  |
| D | DRAWING NUMBER                    | ISSUE                    |  |  |  |  |

Contact Code 560

845-ENG-MASTER