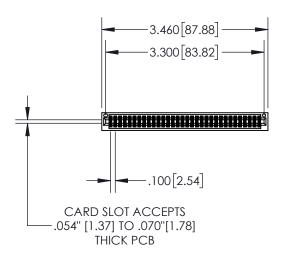

## **Contact Dimensions:**

521-P.C. Tail .025 Sq.(0.64 Sq.) - Tail LG=.150(3.81) .100 (2.54) Contact Spacing x .200 (5.08) Row Spacing

1

.330[8.38] **CARD SLOT** .370 [9.40] **SECTION A-A** .160 4.06 POINT OF CONTACT **-**.200 [5.08]