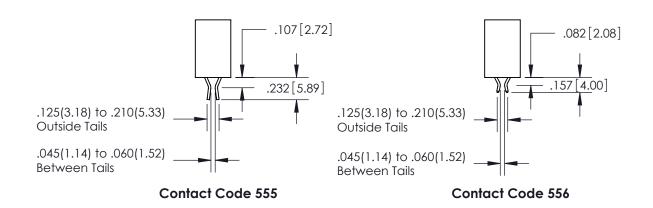

845-ENG-MASTER

INSULATOR MATERIAL: THERMOPLASTIC POLYESTER, UL 94V-0

DAP MATERIAL AVAILABLE UPON REQUEST

**Contact Code 558** 

CONTACT MATERIAL; COPPER ALLOY CONTACT PLATING: GOLD ON THE MATING AREA, TIN PLATING ON THE CONTACT TAILS, NICKEL UNDERPLATE

## 845/895 SERIES HIGH TEMP CARD EDGE CONNECTOR CONTACT CODE 555,556,558,559,560 DIMENSIONS

YOUR CONNECTION TO QUALITY & SERVICE

Contact Code 559

|   | ACAD REFERENCE NO. 845-ENG-MASTER |                          |  |  |  |  |
|---|-----------------------------------|--------------------------|--|--|--|--|
|   | DRAWN: R.STA.MONICA               | DATE: <b>MAY.16/2017</b> |  |  |  |  |
|   | CHECKED:                          | DATE:                    |  |  |  |  |
|   | SCALE: 1:1                        | SHEET 2 OF 2             |  |  |  |  |
| D | DRAWING NUMBER                    | ISSUE                    |  |  |  |  |