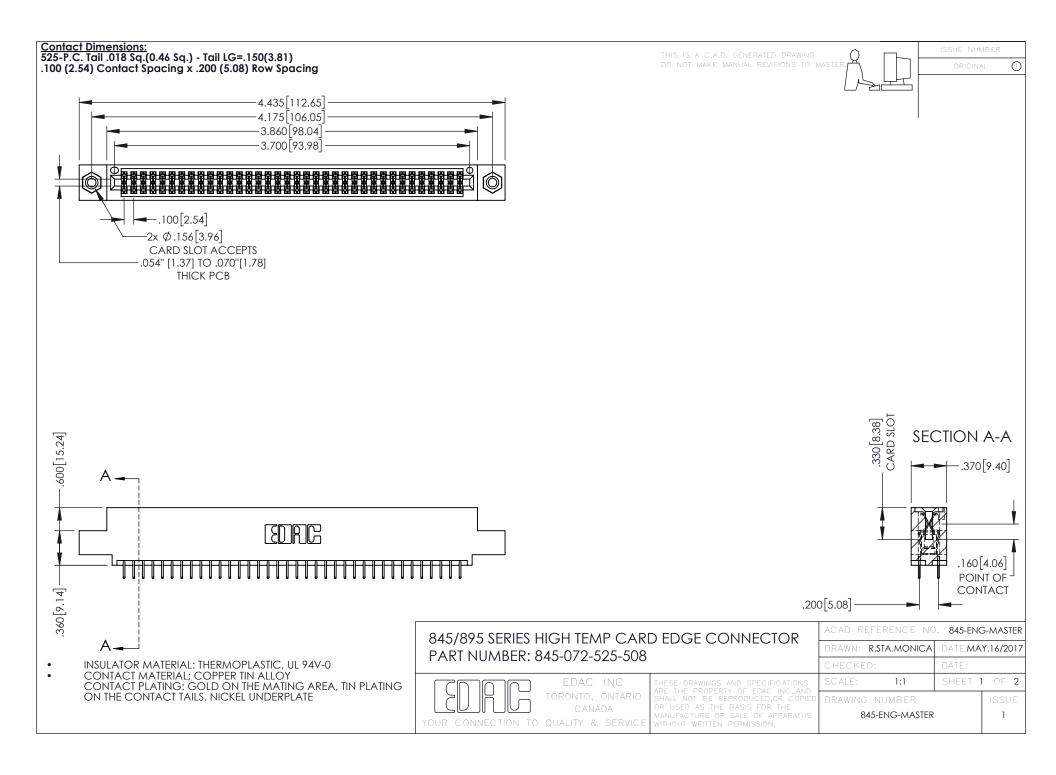

## 845/895 SERIES HIGH TEMP CARD EDGE CONNECTOR CONTACT CODE 555,556,558,559,560 DIMENSIONS

YOUR CONNECTION TO QUALITY & SERVICE

|   | ACAD REFERENCE NO. 845-ENG-MASTER |                  |
|---|-----------------------------------|------------------|
|   | DRAWN: R.STA.MONICA               | DATE:MAY.16/2017 |
|   | CHECKED:                          | DATE:            |
|   | SCALE: 1:1                        | SHEET 2 OF 2     |
| D | DRAWING NUMBER                    | ISSUE            |

845-ENG-MASTER