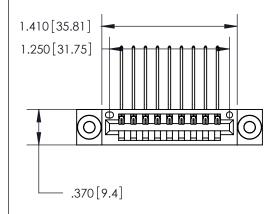

<u>Contact Dimensions:</u>
559-90 Degree Bend (Code 541 Contacts)
See Sheet 2 for Contact Code 555, 556, 558, 559, 560 Dimensions

THIS IS A C.A.D. GENERATED DRAWING DO NOT MAKE MANUAL REVISIONS TO MASTER.

ISSUE NUMBER

ORIGINAL

.600 [15.24]

INSULATOR MATERIAL: THERMOPLASTIC POLYESTER, UL 94V-0 CONTACT MATERIAL; COPPER, NICKEL, TIN ALLOY CA-725

CONTACT PLATING: GOLD ON THE MATING AREA, TIN-LEAD ON THE CONTACT TAILS, NICKEL UNDERPLATE

846/896 SERIES HIGH TEMP CARD EDGE CONNECTOR PART NUMBER: 846-009-559-103

YOUR CONNECTION TO QUALITY & SERVICE

**EDAC INC** TORONTO, ONTARIO CANADA

THESE DRAWINGS AND SPECIFICATIONS ARE THE PROPERTY OF EDAC INC.,AND SHALL NOT BE REPRODUCED, OR COPIED OR USED AS THE BASIS FOR THE MANUFACTURE OR SALE OF APPARATUS WITHOUT WRITTEN PERMISSION.

| ACAD REFERENCE NO. |   | 846-ENG-MASTER   |       |
|--------------------|---|------------------|-------|
| DRAWN: J.LEE       |   | DATE: APR. 22/09 |       |
| CHECKED:           |   | DATE:            |       |
| SCALE: 1:          | 1 | SHEET 1          | OF 2  |
| DRAWING NUMBER     |   |                  | ISSUE |
| 846-ENG-MASTER     |   |                  | 1     |