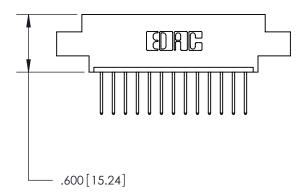

THIS IS A C.A.D. GENERATED DRAWING DO NOT MAKE MANUAL REVISIONS TO MASTER.

ISSUE NUMBER

.165[4.19]

.375 [9.54]

ORIGINAL

1

.060 [1.52] .125(3.18) to .210(5.33) **Outside Tails** .125(3.18) to .210(5.33) **Outside Tails** 

**Contact Code 560** 

INSULATOR MATERIAL: THERMOPLASTIC POLYESTER, UL 94V-0 CONTACT MATERIAL; COPPER, NICKEL, TIN ALLOY CA-725 CONTACT PLATING: GOLD ON THE MATING AREA, TIN-LEAD ON THE CONTACT TAILS, NICKEL UNDERPLATE

**Contact Code 558** 

## 846/896 SERIES HIGH TEMP CARD EDGE CONNECTOR CONTACT CODE 555,556,558,559,560 DIMENSIONS

.150 [3.81]

YOUR CONNECTION TO QUALITY & SERVICE

**Contact Code 559** 

**EDAC INC** TORONTO, ONTARIO CANADA

THESE DRAWINGS AND SPECIFICATIONS ARE THE PROPERTY OF EDAC INC.,AND SHALL NOT BE REPRODUCED, OR COPIED OR USED AS THE BASIS FOR THE MANUFACTURE OR SALE OF APPARATUS WITHOUT WRITTEN PERMISSION.