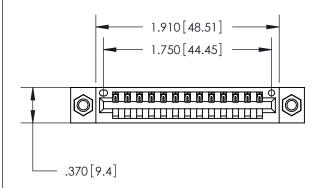

Contact Dimensions: 522-P.C. Tail .025 Sq. (0.64 Sq.) - Tail LG. =.440 (11.18) .125 (3.18) Contact Spacing x .250 (6.35) Row Spacing

THIS IS A C.A.D. GENERATED DRAWING DO NOT MAKE MANUAL REVISIONS TO MASTER.

Card Slot Accepts .054 [1.37] to .070 [1.78] Thick P.C. Board

.330 [8.38] Card Slot .160 [4.07] Point of Contact -

ISSUE NUMBER ORIGINAL

- INSULATOR MATERIAL: THERMOPLASTIC POLYESTER, UL 94V-0 CONTACT MATERIAL; COPPER, NICKEL, TIN ALLOY CA-725 CONTACT PLATING: GOLD ON THE MATING AREA, TIN-LEAD
  - ON THE CONTACT TAILS, NICKEL UNDERPLATE

846/896 SERIES HIGH TEMP CARD EDGE CONNECTOR PART NUMBER: 846-013-522-607

**EDAC INC** TORONTO, ONTARIO CANADA

THESE DRAWINGS AND SPECIFICATIONS ARE THE PROPERTY OF EDAC INC.,AND SHALL NOT BE REPRODUCED, OR COPIED OR USED AS THE BASIS FOR THE MANUFACTURE OR SALE OF APPARATUS WITHOUT WRITTEN PERMISSION.