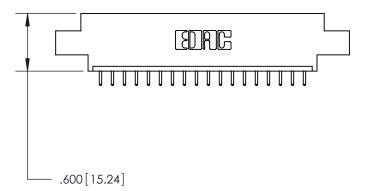

846-ENG-MASTER

THIS IS A C.A.D. GENERATED DRAWING DO NOT MAKE MANUAL REVISIONS TO MASTER.

ISSUE NUMBER

.165[4.19]

.375 [9.54]

ORIGINAL

1

.060 [1.52] .125(3.18) to .210(5.33) **Outside Tails** .125(3.18) to .210(5.33) **Outside Tails** 