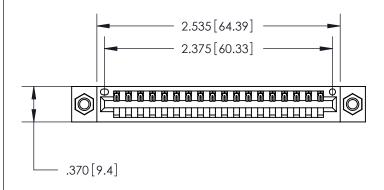

846/896 SERIES HIGH TEMP CARD EDGE CONNECTOR PART NUMBER: 846-018-521-607

YOUR CONNECTION TO QUALITY & SERVICE

**EDAC INC** TORONTO, ONTARIO CANADA

THESE DRAWINGS AND SPECIFICATIONS ARE THE PROPERTY OF EDAC INC.,AND SHALL NOT BE REPRODUCED, OR COPIED OR USED AS THE BASIS FOR THE MANUFACTURE OR SALE OF APPARATUS WITHOUT WRITTEN PERMISSION.

Contact Dimensions: 521-P.C. Tail .025 Sq. (0.64 Sq.) - Tail LG. =.150 (3.81) .125 (3.18) Contact Spacing x .250 (6.35) Row Spacing

THIS IS A C.A.D. GENERATED DRAWING DO NOT MAKE MANUAL REVISIONS TO MASTER.