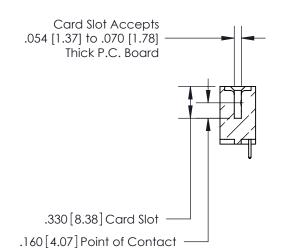

## 846/896 SERIES HIGH TEMP CARD EDGE CONNECTOR CONTACT CODE 555,556,558,559,560 DIMENSIONS

.150 [3.81]

YOUR CONNECTION TO QUALITY & SERVICE

**Contact Code 559** 

**EDAC INC** TORONTO, ONTARIO CANADA

THESE DRAWINGS AND SPECIFICATIONS ARE THE PROPERTY OF EDAC INC.,AND SHALL NOT BE REPRODUCED, OR COPIED OR USED AS THE BASIS FOR THE MANUFACTURE OR SALE OF APPARATUS WITHOUT WRITTEN PERMISSION.