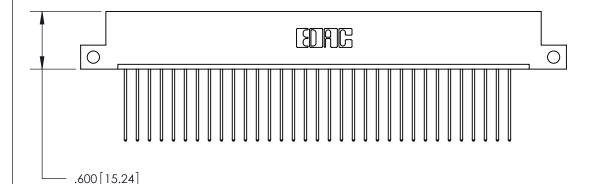

THIS IS A C.A.D. GENERATED DRAWING DO NOT MAKE MANUAL REVISIONS TO MASTER.

ISSUE NUMBER

.165[4.19]

.375 [9.54]

ORIGINAL

1

.060 [1.52] .125(3.18) to .210(5.33) **Outside Tails** .125(3.18) to .210(5.33) **Outside Tails** 

ISSUE NUMBER

ORIGINAL

1

.370 [9.4]

- INSULATOR MATERIAL: THERMOPLASTIC POLYESTER, UL 94V-0 CONTACT MATERIAL; COPPER, NICKEL, TIN ALLOY CA-725
- CONTACT PLATING: GOLD ON THE MATING AREA, TIN-LEAD ON THE CONTACT TAILS, NICKEL UNDERPLATE