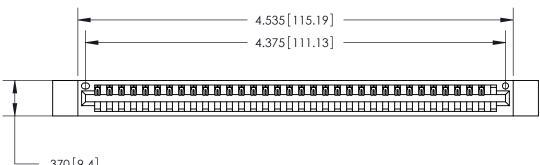

## 846/896 SERIES HIGH TEMP CARD EDGE CONNECTOR PART NUMBER: 846-034-541-112

YOUR CONNECTION TO QUALITY & SERVICE

**EDAC INC** TORONTO, ONTARIO CANADA

THESE DRAWINGS AND SPECIFICATIONS ARE THE PROPERTY OF EDAC INC.,AND SHALL NOT BE REPRODUCED, OR COPIED OR USED AS THE BASIS FOR THE MANUFACTURE OR SALE OF APPARATUS WITHOUT WRITTEN PERMISSION.

ISSUE NUMBER

ORIGINAL

1

.370 [9.4]

- INSULATOR MATERIAL: THERMOPLASTIC POLYESTER, UL 94V-0 CONTACT MATERIAL; COPPER, NICKEL, TIN ALLOY CA-725
- CONTACT PLATING: GOLD ON THE MATING AREA, TIN-LEAD ON THE CONTACT TAILS, NICKEL UNDERPLATE

| ACAD REFERENCE NO. | 846-ENG-MASTER   |
|--------------------|------------------|
| DRAWN: J.LEE       | DATE: APR. 22/09 |
| CHECKED:           | DATE:            |
| SCALE: 1:1         | SHEET 1 OF 2     |
| DRAWING NUMBER     | ISSUE            |
| 846-ENG-MASTER     | 1                |