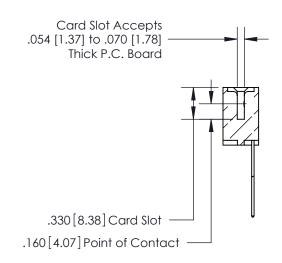

## 846/896 SERIES HIGH TEMP CARD EDGE CONNECTOR CONTACT CODE 555,556,558,559,560 DIMENSIONS

.150 [3.81]

YOUR CONNECTION TO QUALITY & SERVICE

**Contact Code 559** 

**EDAC INC** TORONTO, ONTARIO CANADA

THESE DRAWINGS AND SPECIFICATIONS ARE THE PROPERTY OF EDAC INC.,AND SHALL NOT BE REPRODUCED, OR COPIED OR USED AS THE BASIS FOR THE MANUFACTURE OR SALE OF APPARATUS WITHOUT WRITTEN PERMISSION.

**Contact Code 560** 

INSULATOR MATERIAL: THERMOPLASTIC POLYESTER, UL 94V-0 CONTACT MATERIAL; COPPER, NICKEL, TIN ALLOY CA-725 CONTACT PLATING: GOLD ON THE MATING AREA, TIN-LEAD ON THE CONTACT TAILS, NICKEL UNDERPLATE

**Contact Code 558** 