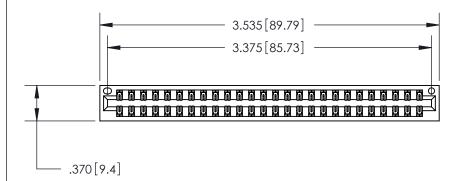

846/896 SERIES HIGH TEMP CARD EDGE CONNECTOR PART NUMBER: 846-052-541-201

YOUR CONNECTION TO QUALITY & SERVICE

**EDAC INC** TORONTO, ONTARIO CANADA

THESE DRAWINGS AND SPECIFICATIONS ARE THE PROPERTY OF EDAC INC., AND SHALL NOT BE REPRODUCED, OR COPIED OR USED AS THE BASIS FOR THE MANUFACTURE OR SALE OF APPARATUS WITHOUT WRITTEN PERMISSION.

<u>Contact Dimensions:</u> 541-Wire Wrap .025 Sq. (0.64 Sq.) - Tail LG. =.750 (19.05) .125 (3.18) Contact Spacing x .250 (6.35) Row Spacing

THIS IS A C.A.D. GENERATED DRAWING DO NOT MAKE MANUAL REVISIONS TO MASTER.

ISSUE NUMBER

ORIGINAL

1

ON THE CONTACT TAILS, NICKEL UNDERPLATE

Card Slot Accepts .054 [1.37] to .070 [1.78] Thick P.C. Board .330 [8.38] Card Slot .160 [4.07] Point of Contact -

INSULATOR MATERIAL: THERMOPLASTIC POLYESTER, UL 94V-0 CONTACT MATERIAL; COPPER, NICKEL, TIN ALLOY CA-725 CONTACT PLATING: GOLD ON THE MATING AREA, TIN-LEAD