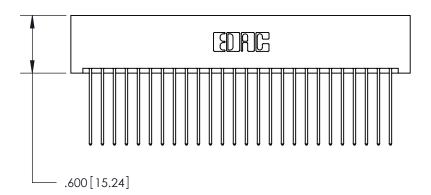

THIS IS A C.A.D. GENERATED DRAWING DO NOT MAKE MANUAL REVISIONS TO MASTER.

ISSUE NUMBER

ORIGINAL

1

.060 [1.52] .200 [5.08] .210[5.33] -.660 [16.76]

.060 [1.52] .150 [3.81] .260[6.6] -**Outside Tails** .660[16.76]

**Outside Tails** 

| ACAD REFERENCE NO. |       | 846-ENG-MASTER   |        |
|--------------------|-------|------------------|--------|
| DRAWN:             | J.LEE | DATE: APR. 22/09 |        |
| CHECKED:           |       | DATE:            |        |
| SCALE:             | 1:1   | SHEET            | 2 OF 2 |
| DRAWING NUMBER     |       | ISSUE            |        |