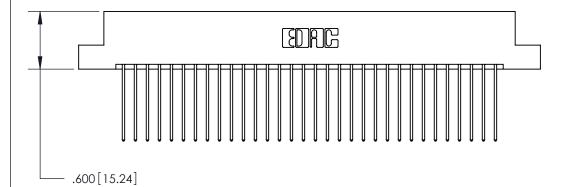

## 846/896 SERIES HIGH TEMP CARD EDGE CONNECTOR PART NUMBER: 846-064-541-202

YOUR CONNECTION TO QUALITY & SERVICE

**EDAC INC** TORONTO, ONTARIO CANADA

THESE DRAWINGS AND SPECIFICATIONS ARE THE PROPERTY OF EDAC INC., AND SHALL NOT BE REPRODUCED, OR COPIED OR USED AS THE BASIS FOR THE MANUFACTURE OR SALE OF APPARATUS WITHOUT WRITTEN PERMISSION.

ISSUE NUMBER

ORIGINAL

1

Card Slot Accepts .054 [1.37] to .070 [1.78] Thick P.C. Board .330 [8.38] Card Slot

.160 [4.07] Point of Contact -

- INSULATOR MATERIAL: THERMOPLASTIC POLYESTER, UL 94V-0 CONTACT MATERIAL; COPPER, NICKEL, TIN ALLOY CA-725
- CONTACT PLATING: GOLD ON THE MATING AREA, TIN-LEAD ON THE CONTACT TAILS, NICKEL UNDERPLATE

<u>Contact Dimensions:</u> 541-Wire Wrap .025 Sq. (0.64 Sq.) - Tail LG. =.750 (19.05) .125 (3.18) Contact Spacing x .250 (6.35) Row Spacing

THIS IS A C.A.D. GENERATED DRAWING DO NOT MAKE MANUAL REVISIONS TO MASTER.