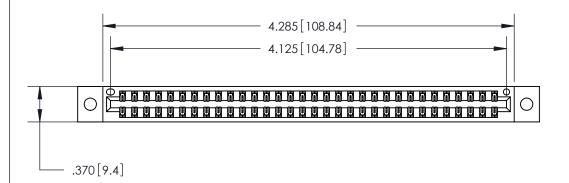

## 846/896 SERIES HIGH TEMP CARD EDGE CONNECTOR PART NUMBER: 846-064-541-202

YOUR CONNECTION TO QUALITY & SERVICE

**EDAC INC** TORONTO, ONTARIO CANADA

THESE DRAWINGS AND SPECIFICATIONS ARE THE PROPERTY OF EDAC INC., AND SHALL NOT BE REPRODUCED, OR COPIED OR USED AS THE BASIS FOR THE MANUFACTURE OR SALE OF APPARATUS WITHOUT WRITTEN PERMISSION.

ISSUE NUMBER

ORIGINAL

1

Card Slot Accepts .054 [1.37] to .070 [1.78] Thick P.C. Board .330 [8.38] Card Slot

.160 [4.07] Point of Contact -

- INSULATOR MATERIAL: THERMOPLASTIC POLYESTER, UL 94V-0 CONTACT MATERIAL; COPPER, NICKEL, TIN ALLOY CA-725
- CONTACT PLATING: GOLD ON THE MATING AREA, TIN-LEAD ON THE CONTACT TAILS, NICKEL UNDERPLATE

<u>Contact Dimensions:</u> 541-Wire Wrap .025 Sq. (0.64 Sq.) - Tail LG. =.750 (19.05) .125 (3.18) Contact Spacing x .250 (6.35) Row Spacing

THIS IS A C.A.D. GENERATED DRAWING DO NOT MAKE MANUAL REVISIONS TO MASTER.