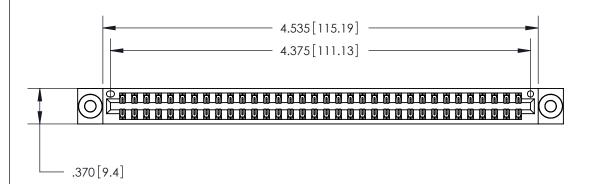

<u>Contact Dimensions:</u> 556-Extender Board Bend (Code 520 Contacts) See Sheet 2 for Contact Code 555, 556, 558, 559, 560 Dimensions

THIS IS A C.A.D. GENERATED DRAWING DO NOT MAKE MANUAL REVISIONS TO MASTER.

ISSUE NUMBER

ORIGINAL

Card Slot Accepts .054 [1.37] to .070 [1.78] Thick P.C. Board .330[8.38] Card Slot -.160 [4.07] Point of Contact -

- INSULATOR MATERIAL: THERMOPLASTIC POLYESTER, UL 94V-0 CONTACT MATERIAL; COPPER, NICKEL, TIN ALLOY CA-725
- CONTACT PLATING: GOLD ON THE MATING AREA, TIN-LEAD ON THE CONTACT TAILS, NICKEL UNDERPLATE

846/896 SERIES HIGH TEMP CARD EDGE CONNECTOR PART NUMBER: 846-068-556-203

YOUR CONNECTION TO QUALITY & SERVICE

**EDAC INC** TORONTO, ONTARIO CANADA

THESE DRAWINGS AND SPECIFICATIONS ARE THE PROPERTY OF EDAC INC.,AND SHALL NOT BE REPRODUCED, OR COPIED OR USED AS THE BASIS FOR THE MANUFACTURE OR SALE OF APPARATUS WITHOUT WRITTEN PERMISSION.