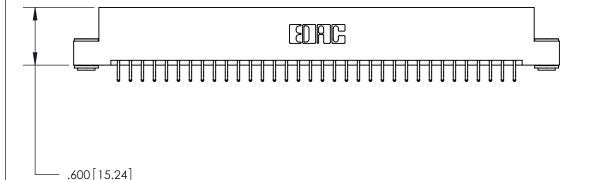

<u>Contact Dimensions:</u> 556-Extender Board Bend (Code 520 Contacts) See Sheet 2 for Contact Code 555, 556, 558, 559, 560 Dimensions

THIS IS A C.A.D. GENERATED DRAWING DO NOT MAKE MANUAL REVISIONS TO MASTER.

ISSUE NUMBER

ORIGINAL

Card Slot Accepts .054 [1.37] to .070 [1.78] Thick P.C. Board .330[8.38] Card Slot -.160 [4.07] Point of Contact -

- INSULATOR MATERIAL: THERMOPLASTIC POLYESTER, UL 94V-0 CONTACT MATERIAL; COPPER, NICKEL, TIN ALLOY CA-725
- CONTACT PLATING: GOLD ON THE MATING AREA, TIN-LEAD ON THE CONTACT TAILS, NICKEL UNDERPLATE

846/896 SERIES HIGH TEMP CARD EDGE CONNECTOR PART NUMBER: 846-068-556-203

YOUR CONNECTION TO QUALITY & SERVICE

**EDAC INC** TORONTO, ONTARIO CANADA

THESE DRAWINGS AND SPECIFICATIONS ARE THE PROPERTY OF EDAC INC.,AND SHALL NOT BE REPRODUCED, OR COPIED OR USED AS THE BASIS FOR THE MANUFACTURE OR SALE OF APPARATUS WITHOUT WRITTEN PERMISSION.