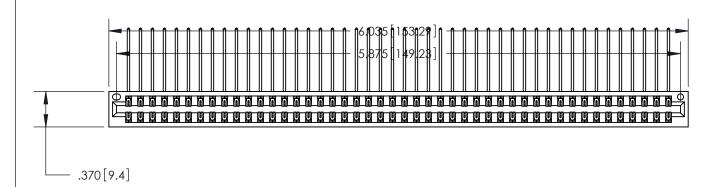

<u>Contact Dimensions:</u>
558-90 Degree Bend (Code 541 Contacts)
See Sheet 2 for Contact Code 555, 556, 558, 559, 560 Dimensions

THIS IS A C.A.D. GENERATED DRAWING DO NOT MAKE MANUAL REVISIONS TO MASTER.

ISSUE NUMBER ORIGINAL 1

Card Slot Accepts .054 [1.37] to .070 [1.78] Thick P.C. Board .330[8.38] Card Slot -.160 [4.07] Point of Contact -

INSULATOR MATERIAL: THERMOPLASTIC POLYESTER, UL 94V-0 CONTACT MATERIAL; COPPER, NICKEL, TIN ALLOY CA-725

.600 [15.24]

CONTACT PLATING: GOLD ON THE MATING AREA, TIN-LEAD ON THE CONTACT TAILS, NICKEL UNDERPLATE

846/896 SERIES HIGH TEMP CARD EDGE CONNECTOR PART NUMBER: 846-092-558-201

YOUR CONNECTION TO QUALITY & SERVICE

**EDAC INC** TORONTO, ONTARIO CANADA

THESE DRAWINGS AND SPECIFICATIONS ARE THE PROPERTY OF EDAC INC., AND SHALL NOT BE REPRODUCED, OR COPIED OR USED AS THE BASIS FOR THE MANUFACTURE OR SALE OF APPARATUS WITHOUT WRITTEN PERMISSION.

| ACAD REFERENCE NO. | 846-ENG-MASTER   |  |
|--------------------|------------------|--|
| DRAWN: J.LEE       | DATE: APR. 22/09 |  |
| CHECKED:           | DATE:            |  |
| SCALE: 1:1         | SHEET 1 OF 2     |  |
| DRAWING NUMBER     | ISSUE            |  |
| 846-ENG-MASTER     | 1                |  |