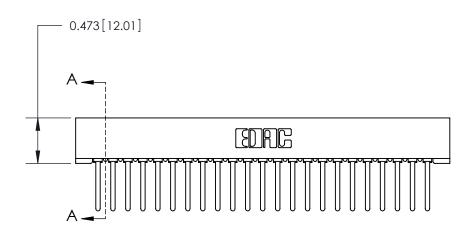

## **Contact Detail**

Wire Wrap .046x.014(1.17x0.36) - Tail LG=.495(12.57) .156 [3.96] Contact Spacing x .200 [5.08] Row Spacing

**SECTION A-A** 

.175 [4.45] Point of Contact (Measured from bottom of Card Slot)