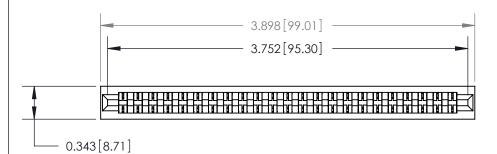

> Card Slot Accepts .054 [1.37] to .070 [1.78] Thick P.C. Board

**See Accompanying Page for:** 

**Contact Bend Details** 

807/857 Series High Temp Card Edge Connector Part Number: 857-023-541-101

| ACAD REFERENCE NO. 807 ENG MASTER |                  |
|-----------------------------------|------------------|
| DRAWN: J.LEE                      | DATE: AUG. 11/09 |
| CHECKED:                          | DATE:            |
| SCALE: NTS                        | SHEET 1 OF 2     |
| DRAWING NUMBER                    | ISSUE            |