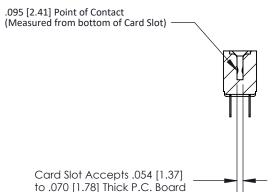

## **Contact Detail**

PC Tail .046x.013(1.17x0.33) - Tail LG=.213(5.41) .156 [3.96] Contact Spacing x .200 [5.08] Row Spacing

**See Accompanying Page for:** 

**Contact Bend Details** 

**SECTION A-A** 

| 807/857 Series High Temp Card Edge Connecto | r |
|---------------------------------------------|---|
| Part Number: 857-024-520-201                |   |