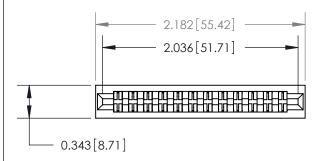

## **Contact Detail**

PC Tail .046x.013(1.17x0.33) - Tail LG=.213(5.41) .156 [3.96] Contact Spacing x .200 [5.08] Row Spacing

**See Accompanying Page for:** 

**Contact Bend Details** 

**SECTION A-A** 

| 807/857 Series High Temp Card Edge Connecto | r |
|---------------------------------------------|---|
| Part Number: 857-024-520-201                |   |