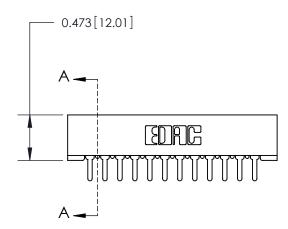

## **Contact Detail**

PC Tail .046x.013(1.17x0.33) - Tail LG=.213(5.41) .156 [3.96] Contact Spacing x .200 [5.08] Row Spacing

**See Accompanying Page for:** 

**Contact Bend Details** 

**SECTION A-A** 

| 807/857 Series High Temp Card Edge Connecto | r |
|---------------------------------------------|---|
| Part Number: 857-024-520-201                |   |