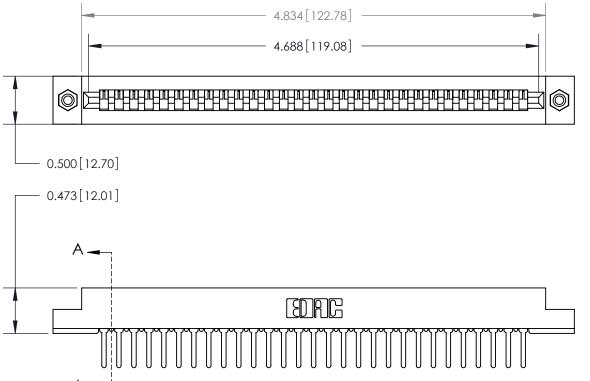

**Mounting Option** #4-40 Unified Threaded Inserts **Contact Detail** 

PC Tail .046x.013(1.17x0.33) - Tail LG=.358(9.09) .156 [3.96] Contact Spacing x .200 [5.08] Row Spacing

**SECTION A-A** 

.095 [2.41] Point of Contact (Measured from bottom of Card Slot) Card Slot Accepts .054 [1.37]

to .070 [1.78] Thick P.C. Board

**See Accompanying Page for:** 

**Contact Bend Details** 

807/857 Series High Temp Card Edge Connector Part Number: 857-029-427-108

| VALID CONNECTION T |  |  |  |
|--------------------|--|--|--|

807 Assembly