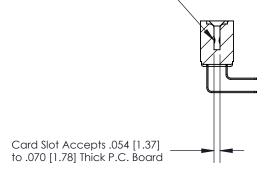

## **Contact Detail**

90 Degree Bend (Code 522 and 540 Contacts)

.156 [3.96] Contact Spacing x .200 [5.08] Row Spacing

**SECTION A-A** 

.095 [2.41] Point of Contact (Measured from bottom of Card Slot)

**See Accompanying Page for:** 