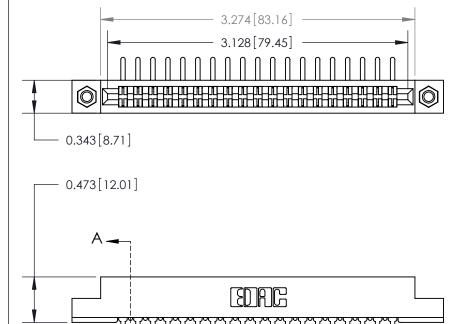

## **Contact Detail**

90 Degree Bend (Code 522 and 540 Contacts)

.156 [3.96] Contact Spacing x .200 [5.08] Row Spacing

**SECTION A-A** 

.095 [2.41] Point of Contact (Measured from bottom of Card Slot)

**See Accompanying Page for:** 

**Contact Bend Details** 

807/857 Series High Temp Card Edge Connector Part Number: 857-038-558-207

YOUR CONNECTION TO QUALITY & SERVICE

| ACAD REFERENCE NO. 807 ENG MASTER |                  |
|-----------------------------------|------------------|
| DRAWN: J.LEE                      | DATE: AUG. 11/09 |
| CHECKED:                          | DATE:            |
| SCALE: NTS                        | SHEET 1 OF 2     |
| DRAWING NUMBER                    | ISSUE            |