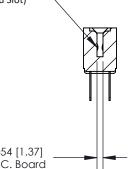

## **Contact Detail**

Wire Hole .087x.013(2.21x0.33) - Tail LG .282(7.16)

.156 [3.96] Contact Spacing x .200 [5.08] Row Spacing

**SECTION A-A** 

.095 [2.41] Point of Contact (Measured from bottom of Card Slot)

Card Slot Accepts .054 [1.37] to .070 [1.78] Thick P.C. Board

**See Accompanying Page for:** 

**Contact Bend Details** 

807/857 Series High Temp Card Edge Connector Part Number: 857-040-500-202

|   | ACAD REFERENCE NO | 807 FNG MASTER   |
|---|-------------------|------------------|
|   |                   |                  |
|   | DRAWN: J.LEE      | DATE: AUG. 11/09 |
|   | CHECKED:          | DATE:            |
|   | SCALE: NTS        | SHEET 1 OF 2     |
| 0 | DRAWING NUMBER    | ISSUE            |