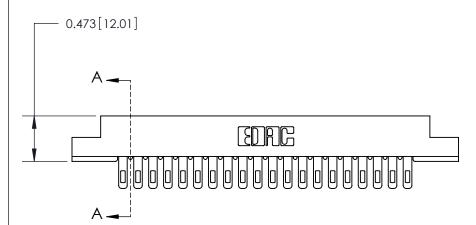

## **Contact Detail**

Wire Hole .087x.013(2.21x0.33) - Tail LG .282(7.16)

.156 [3.96] Contact Spacing x .200 [5.08] Row Spacing

**SECTION A-A** 

.095 [2.41] Point of Contact (Measured from bottom of Card Slot)

Card Slot Accepts .054 [1.37] to .070 [1.78] Thick P.C. Board

**See Accompanying Page for:** 

**Contact Bend Details** 

807/857 Series High Temp Card Edge Connector Part Number: 857-040-500-202

|   | ACAD REFERENCE NO | 807 FNG MASTER   |
|---|-------------------|------------------|
|   |                   |                  |
|   | DRAWN: J.LEE      | DATE: AUG. 11/09 |
|   | CHECKED:          | DATE:            |
|   | SCALE: NTS        | SHEET 1 OF 2     |
| 0 | DRAWING NUMBER    | ISSUE            |