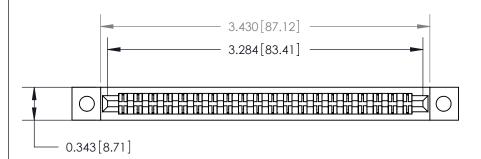

**Mounting Option** 

.128 (3.25) Dia. Mounting Holes

Card Slot Accepts .054 [1.37] to .070 [1.78] Thick P.C. Board

**See Accompanying Page for:** 

**Contact Bend Details** 

807/857 Series High Temp Card Edge Connector Part Number: 857-040-500-202

|   | ACAD REFERENCE NO | 807 FNG MASTER   |
|---|-------------------|------------------|
|   |                   |                  |
|   | DRAWN: J.LEE      | DATE: AUG. 11/09 |
|   | CHECKED:          | DATE:            |
|   | SCALE: NTS        | SHEET 1 OF 2     |
| 0 | DRAWING NUMBER    | ISSUE            |