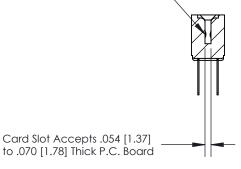

## **Contact Detail**

PC Tail .046x.013(1.17x0.33) - Tail LG=.358(9.09)

.156 [3.96] Contact Spacing x .200 [5.08] Row Spacing

THIS IS A C.A.D. GENERATED DRAWING

ISSUE NUMBER

ORIGINAL

SECTION A-A

.095 [2.41] Point of Contact (Measured from bottom of Card Slot) -