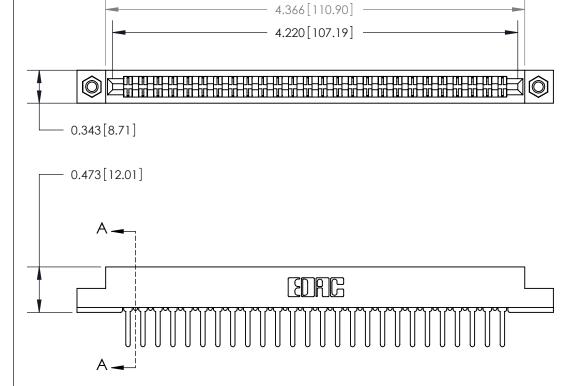

807/857 Series High Temp Card Edge Connector Part Number: 857-052-522-207

YOUR CONNECTION TO QUALITY & SERVICE

AC INC
TO, ONTARIO
TANADA

THESE DRAWINGS AI
ARE THE PROPERTY
SHALL NOT BE REP
OR USED AS THE E

## **Contact Detail**

PC Tail .046x.013(1.17x0.33) - Tail LG=.358(9.09)

.156 [3.96] Contact Spacing x .200 [5.08] Row Spacing

THIS IS A C.A.D. GENERATED DRAWING

ISSUE NUMBER

ORIGINAL

SECTION A-A

.095 [2.41] Point of Contact (Measured from bottom of Card Slot) -