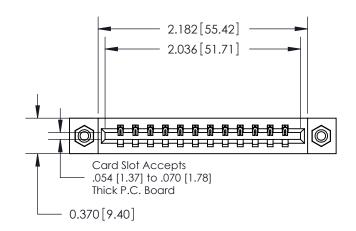

**Mounting Option** 

08-#4-40 Unified Threaded Inserts

## **Contact Detail**

521-P.C. Tail .025 Sq.(0.64 Sq.) - Tail LG=.150(3.81) .156 [3.96] Contact Spacing x .200 [5.08] Row Spacing

THIS IS A C.A.D. GENERATED DRAWING DO NOT MAKE MANUAL REVISIONS TO MASTER.

ISSUE NUMBER

1

ORIGINAL

**See Accompanying Pages for:** 

**Contact Bend Details** 

| 837/887 Series High Temp Card Edge Connector |
|----------------------------------------------|
| Part Number: 887-012-521-608                 |