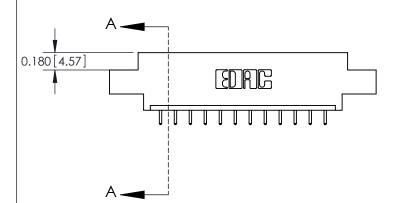

ISSUE NUMBER

1

ORIGINAL

**See Accompanying Pages for:** 

**Contact Bend Details** 

| 837/887 Series High Temp Card Edge Connector |
|----------------------------------------------|
| Part Number: 887-012-521-608                 |