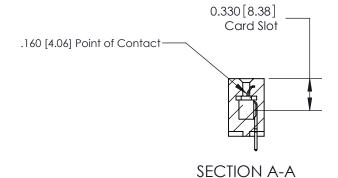

## **Contact Detail**

521-P.C. Tail .025 Sq.(0.64 Sq.) - Tail LG=.150(3.81) .156 [3.96] Contact Spacing x .200 [5.08] Row Spacing

THIS IS A C.A.D. GENERATED DRAWING DO NOT MAKE MANUAL REVISIONS TO MASTER.

ISSUE NUMBER

ORIGINAL

1

| 837/887 Series High Temp Card Edge Connector<br>Contact Bend Detail |                                                                                                                                                                                                                                                                                                                                        | ACAD REFERENCE                   | NO. 837 EN | 837 ENG MASTER   |               |
|---------------------------------------------------------------------|----------------------------------------------------------------------------------------------------------------------------------------------------------------------------------------------------------------------------------------------------------------------------------------------------------------------------------------|----------------------------------|------------|------------------|---------------|
|                                                                     |                                                                                                                                                                                                                                                                                                                                        | DRAWN: J.LEE                     | DATE: OC   | DATE: OCT. 06/09 |               |
|                                                                     | Confact bend Defail                                                                                                                                                                                                                                                                                                                    |                                  | CHECKED:   | DATE:            |               |
|                                                                     | EDAC INC TORONTO, ONTARIO CANADA YOUR CONNECTION TO QUALITY & SERVICE  TORONTO, ONTARIO CANADA YOUR CONNECTION TO QUALITY & SERVICE  THESE DRAWINGS AND SPECIFICATIONS ARE THE PROPERTY OF EDAC INC., AND SHALL NOT BE REPRODUCED, OR COPIED ON USED AS THE BASIS FOR THE MANUFACTURE OR SALE OF APPARATUS WITHOUT WRITTEN PERMISSION. |                                  | SCALE: NTS | SHEET            | 2 <b>OF</b> 2 |
|                                                                     |                                                                                                                                                                                                                                                                                                                                        | DRAWING NUMBER                   |            | ISSUE            |               |
|                                                                     |                                                                                                                                                                                                                                                                                                                                        | MANUFACTURE OR SALE OF APPARATUS | 837 Asser  | nbly             | 1             |