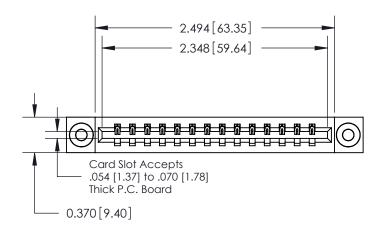

ISSUE NUMBER

ORIGINAL

837/887 Series High Temp Card Edge Connector Part Number: 887-014-544-603

**See Accompanying Pages for: Contact Bend Details** 

YOUR CONNECTION TO QUALITY & SERVICE

**EDAC INC** TORONTO, ONTARIO CANADA