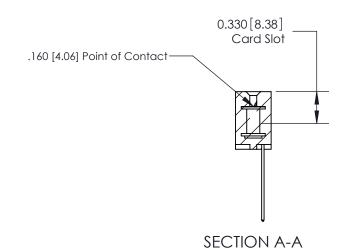

ISSUE NUMBER

ORIGINAL

1

|                     | 837/887 Series High Temp Card Edge Connector |                                                                      | ACAD REFERENCE | NO. 837 EN       | 837 ENG MASTER |  |
|---------------------|----------------------------------------------|----------------------------------------------------------------------|----------------|------------------|----------------|--|
| Contact Bend Detail |                                              | DRAWN: J.LEE                                                         | DATE: OC       | DATE: OCT. 06/09 |                |  |
|                     | Confact Bend Defail                          |                                                                      | CHECKED:       | DATE:            |                |  |
|                     | EDAC INC THESE DRAWINGS AND                  | THESE DRAWINGS AND SPECIFICATIONS                                    | SCALE: NTS     | SHEET            | 2 <b>OF</b> 2  |  |
|                     | TORONTO, ONTARIO                             | CANADA OR USED AS THE BASIS FOR THE MANUFACTURE OR SALE OF APPARATUS | DRAWING NUMBER |                  | ISSUE          |  |
|                     | YOUR CONNECTION TO QUALITY & SERVICE         |                                                                      | 837 Assembly   |                  | 1              |  |