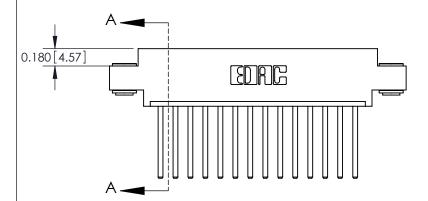

## **Contact Detail**

544-Wire Wrap .050x.025(1.27x0.64) - Tail LG=.750(19.05) .156 [3.96] Contact Spacing x .200 [5.08] Row Spacing

THIS IS A C.A.D. GENERATED DRAWING DO NOT MAKE MANUAL REVISIONS TO MASTER.

ISSUE NUMBER

ORIGINAL

837/887 Series High Temp Card Edge Connector Part Number: 887-014-544-603

**See Accompanying Pages for: Contact Bend Details** 

YOUR CONNECTION TO QUALITY & SERVICE

**EDAC INC** TORONTO, ONTARIO CANADA