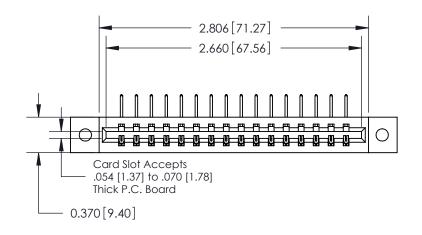

0.330[8.38] Card Slot .160 [4.06] Point of Contact-**SECTION A-A** 

**See Accompanying Pages for:** 

**Contact Bend Details** 

837/887 Series High Temp Card Edge Connector Part Number: 887-016-558-602

|                    | EDAC INC          |  |  |
|--------------------|-------------------|--|--|
|                    | TORONTO, ONTARIO  |  |  |
|                    | CANADA            |  |  |
| YOUR CONNECTION TO | QUALITY & SERVICE |  |  |