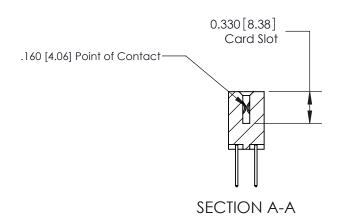

## **Contact Detail**

523-P.C. Tail .025 Sq.(0.64 Sq.) - Tail LG=.390(9.91) .156 [3.96] Contact Spacing x .200 [5.08] Row Spacing THIS IS A C.A.D. GENERATED DRAWING DO NOT MAKE MANUAL REVISIONS TO MASTER.