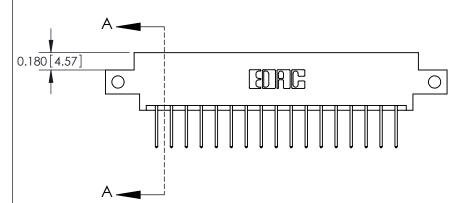

**Mounting Option** 

12-.128 (3.25) Dia. Side Mounting Holes

## **Contact Detail**

523-P.C. Tail .025 Sq.(0.64 Sq.) - Tail LG=.390(9.91) .156 [3.96] Contact Spacing x .200 [5.08] Row Spacing THIS IS A C.A.D. GENERATED DRAWING DO NOT MAKE MANUAL REVISIONS TO MASTER.



ISSUE NUMBER

ORIGINAL







**See Accompanying Pages for:** 

**Contact Bend Details** 

837/887 Series High Temp Card Edge Connector Part Number: 887-034-523-812



**EDAC INC** TORONTO, ONTARIO CANADA

THESE DRAWINGS AND SPECIFICATIONS ARE THE PROPERTY OF EDAC INC.,AND SHALL NOT BE REPRODUCED, OR COPIED OR USED AS THE BASIS FOR THE MANUFACTURE OR SALE OF APPARATUS WITHOUT WRITTEN PERMISSION.

| ACAD REFERENCE NO. | 837 ENG MASTER   |  |  |
|--------------------|------------------|--|--|
| DRAWN: J.LEE       | DATE: OCT. 06/09 |  |  |
| CHECKED: DATE:     |                  |  |  |
| SCALE: NTS         | SHEET 1 OF 2     |  |  |
| DRAWING NUMBER     | ISSUE            |  |  |
| 837 Assembly       | 1                |  |  |



ISSUE NUMBER

ORIGINAL

1



|                     | 837/887 Series High Temp Card Edge