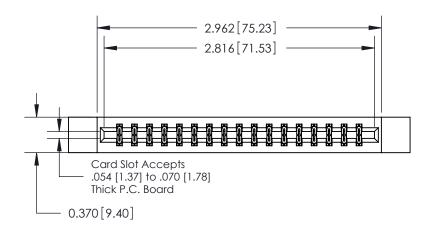

**Mounting Option** 

12-.128 (3.25) Dia. Side Mounting Holes

## **Contact Detail**

523-P.C. Tail .025 Sq.(0.64 Sq.) - Tail LG=.390(9.91) .156 [3.96] Contact Spacing x .200 [5.08] Row Spacing THIS IS A C.A.D. GENERATED DRAWING DO NOT MAKE MANUAL REVISIONS TO MASTER.



ISSUE NUMBER

ORIGINAL







**See Accompanying Pages for:** 

**Contact Bend Details** 

837/887 Series High Temp Card Edge Connector Part Number: 887-034-523-812



**EDAC INC** TORONTO, ONTARIO CANADA

THESE DRAWINGS AND SPECIFICATIONS ARE THE PROPERTY OF EDAC INC.,AND SHALL NOT BE REPRODUCED, OR COPIED OR USED AS THE BASIS FOR THE MANUFACTURE OR SALE OF APPARATUS WITHOUT WRITTEN PERMISSION.

| ACAD REFERENCE NO. | 837 ENG MASTER   |  |  |
|--------------------|------------------|--|--|
| DRAWN: J.LEE       | DATE: OCT. 06/09 |  |  |
| CHECKED: DATE:     |                  |  |  |
| SCALE: NTS         | SHEET 1 OF 2     |  |  |
| DRAWING NUMBER     | ISSUE            |  |  |
| 837 Assembly       | 1                |  |  |



ISSUE NUMBER

ORIGINAL

1



|                     | 837/887 Series High Temp Card Ed