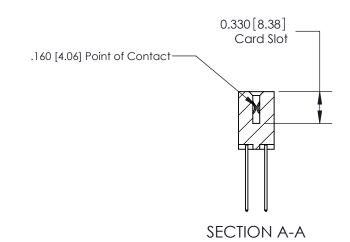

ISSUE NUMBER

ORIGINAL

1

| 837/887 Series High Temp Card Edge Connector<br>Contact Bend Detail |                                                                                                                                                                                                                                                                          | ACAD REFERENCE                   | NO. 837 EN   | 837 ENG MASTER   |               |  |
|---------------------------------------------------------------------|--------------------------------------------------------------------------------------------------------------------------------------------------------------------------------------------------------------------------------------------------------------------------|----------------------------------|--------------|------------------|---------------|--|
|                                                                     |                                                                                                                                                                                                                                                                          | DRAWN: J.LEE                     | DATE: OC     | DATE: OCT. 06/09 |               |  |
|                                                                     | Confact bend Defail                                                                                                                                                                                                                                                      |                                  | CHECKED:     | DATE:            | DATE:         |  |
|                                                                     | EDAC INC TORONTO, ONTARIO CANADA YOUR CONNECTION TO QUALITY & SERVICE  THESE DRAWINGS AND SPECIFICATIONS ARE THE PROPERTY OF EDAC INC., AND SHALL NOT BE REPRODUCED, OR COPIED OR USED AS THE BASIS FOR THE MANUFACTURE OR SALE OF APPARATUS WITHOUT WRITTEN PERMISSION. |                                  | SCALE: NTS   | SHEET            | 2 <b>OF</b> 2 |  |
|                                                                     |                                                                                                                                                                                                                                                                          | DRAWING NUMBER                   |              | ISSUE            |               |  |
|                                                                     |                                                                                                                                                                                                                                                                          | MANUFACTURE OR SALE OF APPARATUS | 837 Assembly |                  | 1             |  |