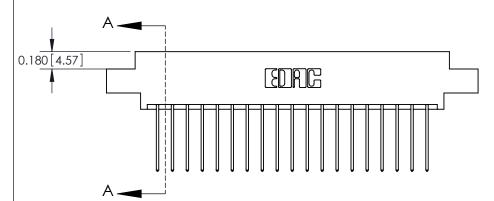

ISSUE NUMBER

ORIGINAL

**See Accompanying Pages for:** 

**Contact Bend Details** 

837/887 Series High Temp Card Edge Connector Part Number: 887-038-542-807

|                    | EDAC INC          |  |  |
|--------------------|-------------------|--|--|
|                    | TORONTO, ONTARIO  |  |  |
|                    | CANADA            |  |  |
| YOUR CONNECTION TO | QUALITY & SERVICE |  |  |