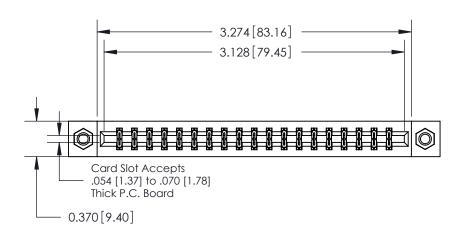

## **Contact Detail**

542-Wire Wrap .025 Sq.(0.64 Sq.) - Tail LG=.645(16.38)

.156 [3.96] Contact Spacing x .200 [5.08] Row Spacing

THIS IS A C.A.D. GENERATED DRAWING DO NOT MAKE MANUAL REVISIONS TO MASTER.

ISSUE NUMBER

ORIGINAL

**See Accompanying Pages for:** 

**Contact Bend Details** 

837/887 Series High Temp Card Edge Connector Part Number: 887-038-542-807

|                    | EDAC INC          |  |  |
|--------------------|-------------------|--|--|
|                    | TORONTO, ONTARIO  |  |  |
|                    | CANADA            |  |  |
| YOUR CONNECTION TO | QUALITY & SERVICE |  |  |