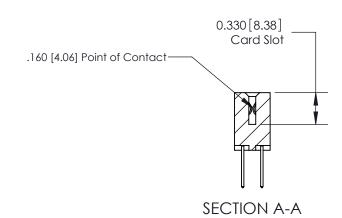

## **Contact Detail**

523-P.C. Tail .025 Sq.(0.64 Sq.) - Tail LG=.390(9.91) .156 [3.96] Contact Spacing x .200 [5.08] Row Spacing THIS IS A C.A.D. GENERATED DRAWING DO NOT MAKE MANUAL REVISIONS TO MASTER.