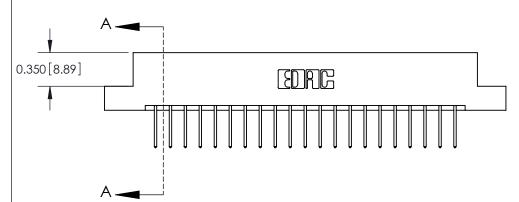

**Mounting Option** 

04-.156 (3.96) Dia. Mounting Holes

## **Contact Detail**

523-P.C. Tail .025 Sq.(0.64 Sq.) - Tail LG=.390(9.91) .156 [3.96] Contact Spacing x .200 [5.08] Row Spacing THIS IS A C.A.D. GENERATED DRAWING DO NOT MAKE MANUAL REVISIONS TO MASTER.



ISSUE NUMBER

ORIGINAL







**See Accompanying Pages for:** 

**Contact Bend Details** 

837/887 Series High Temp Card Edge Connector Part Number: 887-042-523-204



**EDAC INC** TORONTO, ONTARIO CANADA

THESE DRAWINGS AND SPECIFICATIONS ARE THE PROPERTY OF EDAC INC.,AND SHALL NOT BE REPRODUCED, OR COPIED OR USED AS THE BASIS FOR THE MANUFACTURE OR SALE OF APPARATUS WITHOUT WRITTEN PERMISSION.

| ACAD REFERENCE NO. | 837 ENG MASTER   |  |  |  |
|--------------------|------------------|--|--|--|
| DRAWN: J.LEE       | DATE: OCT. 06/09 |  |  |  |
| CHECKED:           | DATE:            |  |  |  |
| SCALE: NTS         | SHEET 1 OF 2     |  |  |  |
| DRAWING NUMBER     | ISSUE            |  |  |  |
| 837 Assembly       | 1 1              |  |  |  |



ISSUE NUMBER

ORIGINAL

1



|     | 837/887 Series High Temp Card