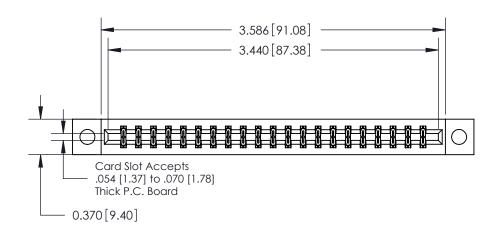

**Mounting Option** 

04-.156 (3.96) Dia. Mounting Holes

## **Contact Detail**

523-P.C. Tail .025 Sq.(0.64 Sq.) - Tail LG=.390(9.91) .156 [3.96] Contact Spacing x .200 [5.08] Row Spacing THIS IS A C.A.D. GENERATED DRAWING DO NOT MAKE MANUAL REVISIONS TO MASTER.



ISSUE NUMBER

ORIGINAL







**See Accompanying Pages for:** 

**Contact Bend Details** 

837/887 Series High Temp Card Edge Connector Part Number: 887-042-523-204



**EDAC INC** TORONTO, ONTARIO CANADA

THESE DRAWINGS AND SPECIFICATIONS ARE THE PROPERTY OF EDAC INC.,AND SHALL NOT BE REPRODUCED, OR COPIED OR USED AS THE BASIS FOR THE MANUFACTURE OR SALE OF APPARATUS WITHOUT WRITTEN PERMISSION.

| ACAD REFERENCE NO. | 837 ENG MASTER   |  |  |  |
|--------------------|------------------|--|--|--|
| DRAWN: J.LEE       | DATE: OCT. 06/09 |  |  |  |
| CHECKED:           | DATE:            |  |  |  |
| SCALE: NTS         | SHEET 1 OF 2     |  |  |  |
| DRAWING NUMBER     | ISSUE            |  |  |  |
| 837 Assembly       | 1 1              |  |  |  |



ISSUE NUMBER

ORIGINAL

1



|     | 837/887 Series High Temp Ca