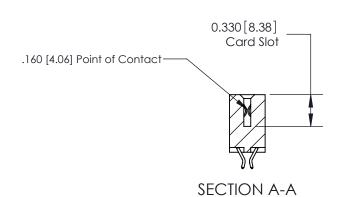

## **Contact Detail**

0.180 [4.57]

556-Extender Board Bend (Code 520 Contacts)

.156 [3.96] Contact Spacing x .200 [5.08] Row Spacing

THIS IS A C.A.D. GENERATED DRAWING DO NOT MAKE MANUAL REVISIONS TO MASTER.