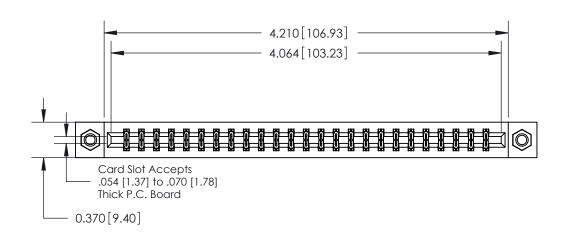

ISSUE NUMBER

ORIGINAL

**See Accompanying Pages for:** 

**Contact Bend Details** 

837/887 Series High Temp Card Edge Connector Part Number: 887-050-556-807

YOUR CONNECTION TO QUALITY & SERVICE

**EDAC INC** TORONTO, ONTARIO CANADA