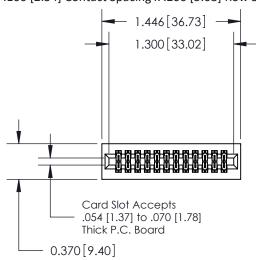

## **See Accompanying Pages for:**

- **Contact Bend Details**
- **Mounting Options**

.240 [6.10] Point of Contact-

842/892 Series High Temp Card Edge Connector Part Number: 892-024-544-201

YOUR CONNECTION TO QUALITY & SERVICE