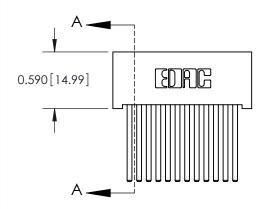

842 ENG MASTER J.LEE DATE: OCT. 06/09 SHEET 1 OF 3

SECTION A-A

842 Assembly

THIS IS A C.A.D. GENERATED DRAWING DO NOT MAKE MANUAL REVISIONS TO MASTER

ORIGINAL (1)

| 842/892 Series High Temp Card Edge Connector<br>Contact Bend Detail |                                                                                                  | ACAD REFERENCE NO. 842 ENG MASTER |             |                  |        |
|---------------------------------------------------------------------|--------------------------------------------------------------------------------------------------|-----------------------------------|-------------|------------------|--------|
|                                                                     |                                                                                                  | DRAWN:                            | J.LEE       | DATE: OCT. 06/09 |        |
|                                                                     |                                                                                                  | CHECKED:                          |             | DATE:            |        |
| EDAC INC                                                            | THESE DRAWINGS AND SPECIFICATIONS ARE THE PROPERTY OF EDAC INCAND                                | SCALE:                            | NTS         | SHEET :          | 2 OF 3 |
| TORONTO, ONTARIO                                                    | SHALL NOT BE REPRODUCED, OR COPIED OR USED AS THE BASIS FOR THE MANUFACTURE OR SALE OF APPARATUS | DRAWING                           | NUMBER      |                  | ISSUE  |
| YOUR CONNECTION TO QUALITY & SERVICE                                |                                                                                                  | 8                                 | 42 Assembly |                  | 1      |