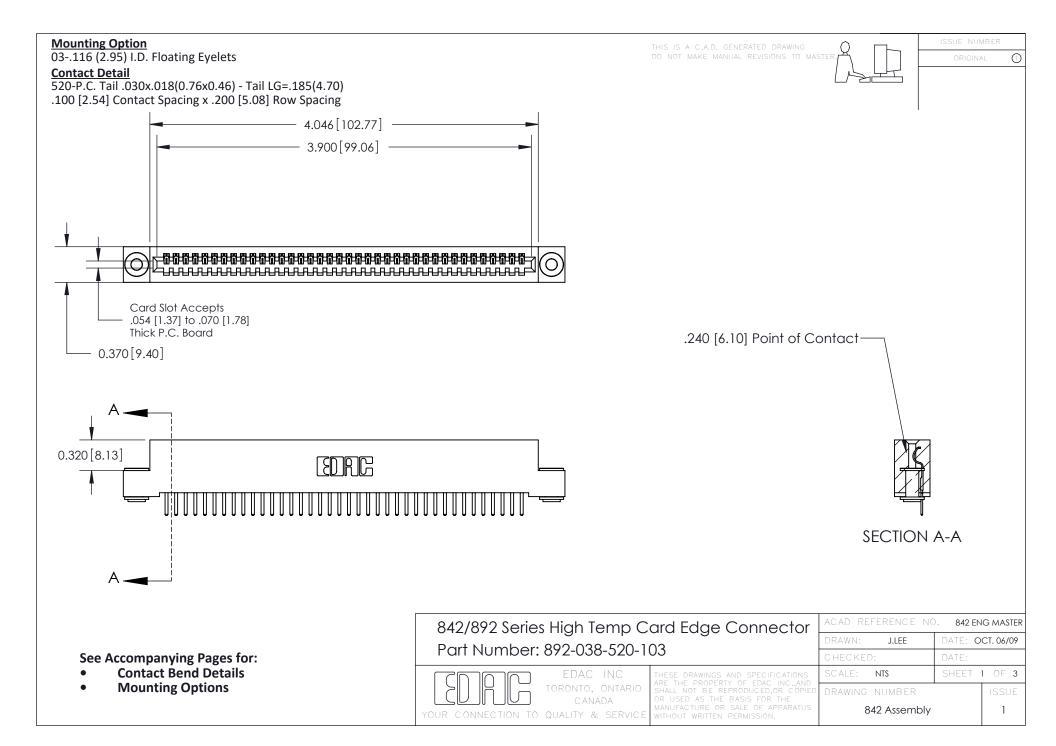

THIS IS A C.A.D. GENERATED DRAWING DO NOT MAKE MANUAL REVISIONS TO MASTER

ORIGINAL (1)



| 842/892 Series High Temp Card Edge Connector<br>Contact Bend Detail |                                                                                                 | ACAD REFERENCE NO. 842 ENG MASTER |             |                  |        |
|---------------------------------------------------------------------|-------------------------------------------------------------------------------------------------|-----------------------------------|-------------|------------------|--------|
|                                                                     |                                                                                                 | DRAWN:                            | J.LEE