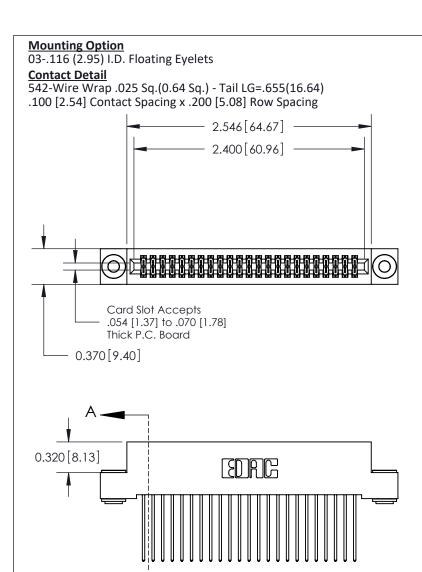

## **See Accompanying Pages for:**

- **Contact Bend Details**
- **Mounting Options**

THIS IS A C.A.D. GENERATED DRAWING DO NOT MAKE MANUAL REVISIONS TO MASTER

ORIGINAL (1)

| 842/892 Series High Temp Card Edge Connector<br>Contact Bend Detail |                                                                   | ACAD REFERENCE NO. 842 ENG MASTER |        |                  |        |
|---------------------------------------------------------------------|-------------------------------------------------------------------|-----------------------------------|--------|------------------|--------|
|                                                                     |                                                                   | DRAWN:                            | J.LEE  | DATE: OCT. 06/09 |        |
|                                                                     |                                                                   | CHECKED:                          |        | DATE:            |        |
| EDAC INC                                                            | THESE DRAWINGS AND SPECIFICATIONS ARE THE PROPERTY OF EDAC INCAND | SCALE:                            | NTS    | SHEET :          | 2 OF 3 |
| TORONTO, ONTARIO                                                    | SHALL NOT BE REPRODUCED, OR COPIED OR USED AS THE BASIS FOR THE   | DRAWING                           | NUMBER |                  | ISSUE  |
| YOUR CONNECTION TO QUALITY & SERVICE                                | MANUFACTURE OR SALE OF APPARATUS WITHOUT WRITTEN PERMISSION.      | 842 Assembly                      |        |                  | 1      |

THIS IS A C.A.D. GENERATED DRAWING DO NOT MAKE MANUAL REVISIONS TO MASTER

ISSUE NUMBER

ORIGINAL

1

| 842/892 Series High Temp Card Edge Co<br>Mounting Options  | DRAWN: J.LEE DATE: OCT. 06/09  CHECKED: DATE: |
|------------------------------------------------------------|-----------------------------------------------|
| EDAC INC THESE DRAWINGS AND S                              |                                               |
|                                                            | DUCED,OR COPIED DRAWING NUMBER ISSUE          |
| YOUR CONNECTION TO QUALITY & SERVICE WITHOUT WRITTEN PERMI |                                               |