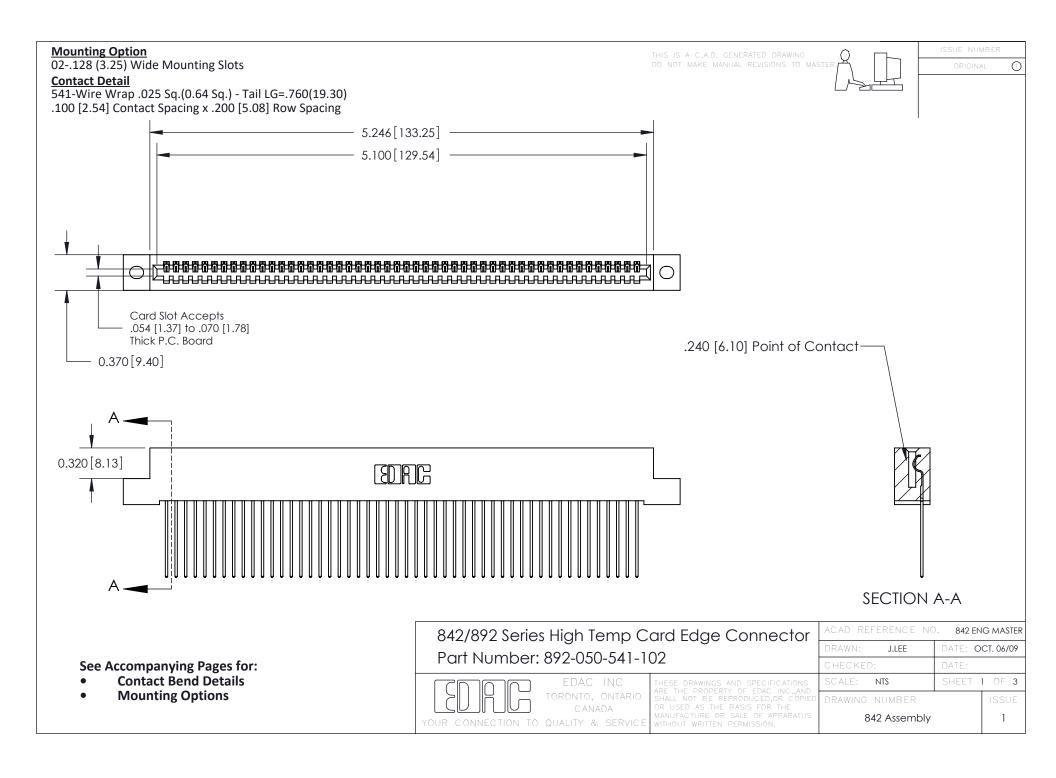

THIS IS A C.A.D. GENERATED DRAWING DO NOT MAKE MANUAL REVISIONS TO MASTER

ORIGINAL (1)



| 842/892 Series High Temp Card Edge Connector<br>Contact Bend Detail |                                                                                                 | ACAD REFERENCE NO. 842 ENG MASTER |             |                  |        |
|---------------------------------------------------------------------|-------------------------------------------------------------------------------------------------|-----------------------------------|-------------|------------------|--------|
|                                                                     |                                                                                                 | DRAWN:                            | J.LEE