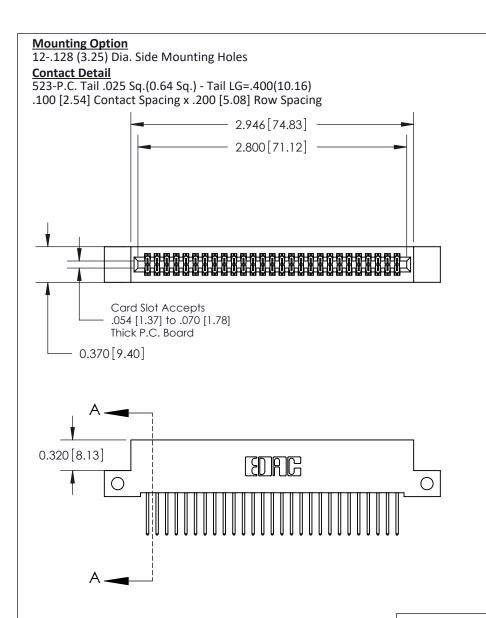

.240 [6.10] Point of Contact-

## **See Accompanying Pages for:**

- **Contact Bend Details**
- **Mounting Options**

| 842/892 Series High Temp Card Edge Connector |
|----------------------------------------------|
| Part Number: 892-054-523-212                 |