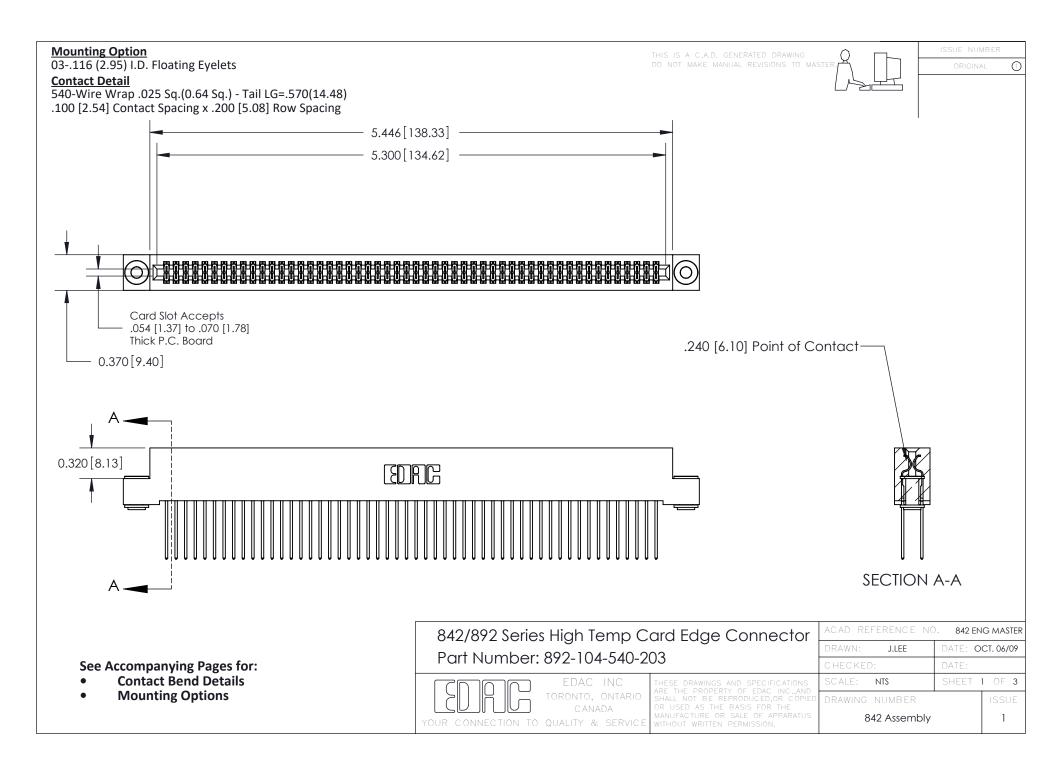

THIS IS A C.A.D. GENERATED DRAWING DO NOT MAKE MANUAL REVISIONS TO MASTER

ORIGINAL (1)



| 842/892 Series High Temp Card Edge Connector<br>Contact Bend Detail |                                                                                                 | ACAD REFERENCE NO. 842 ENG MASTER |             |                  |        |
|---------------------------------------------------------------------|-------------------------------------------------------------------------------------------------|-----------------------------------|-------------|------------------|--------|
|                                                                     |                                                                                                 | DRAWN:                            | J.LEE