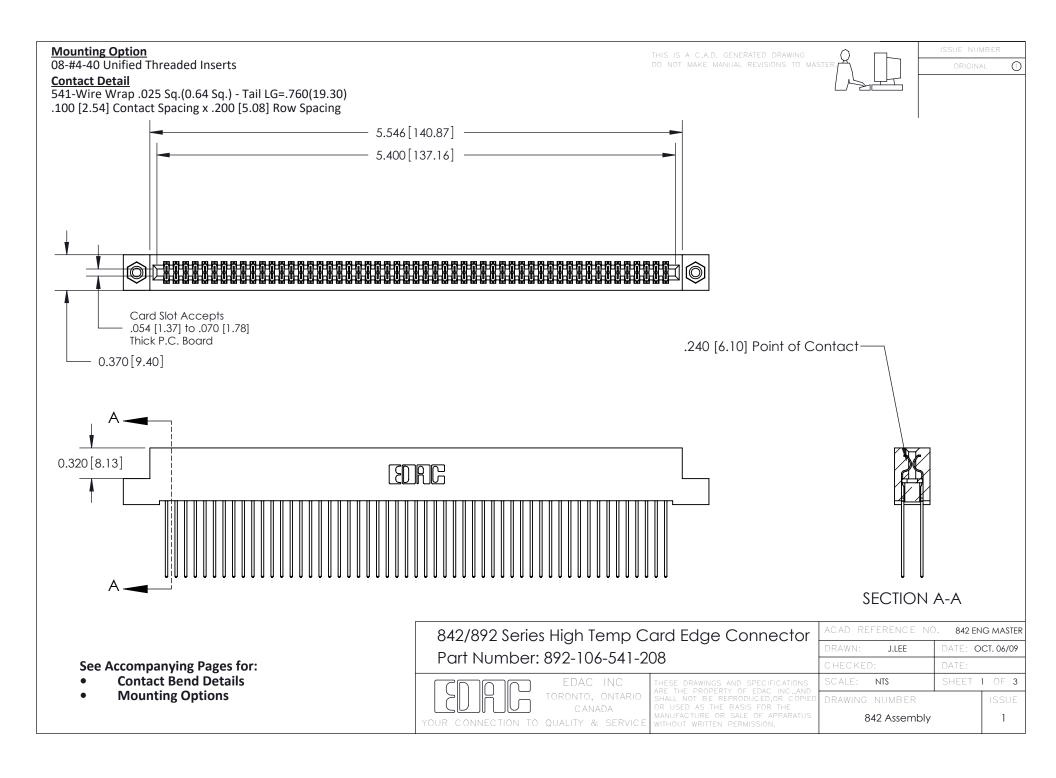

THIS IS A C.A.D. GENERATED DRAWING DO NOT MAKE MANUAL REVISIONS TO MASTER

ORIGINAL (1)



| 842/892 Series High Temp Card Edge Connector<br>Contact Bend Detail |                                                                                                  | ACAD REFERENCE NO. 842 ENG MASTER |             |                  |        |
|---------------------------------------------------------------------|--------------------------------------------------------------------------------------------------|-----------------------------------|-------------|------------------|--------|
|                                                                     |                                                                                                  | DRAWN:                            | J.