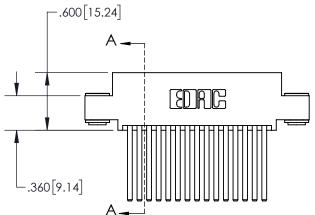

**Contact Dimensions:** 544-Wire Wrap .050x.025(1.27x0.64) - Tail LG=.750(19.05) .100 (2.54) Contact Spacing x .200 (5.08) Row Spacing

- INSULATOR MATERIAL: THERMOPLASTIC, UL 94V-0
- CONTACT MATERIAL; COPPER TIN ALLOY
  CONTACT PLATING: GOLD ON THE MATING AREA, TIN PLATING
  ON THE CONTACT TAILS, NICKEL UNDERPLATE

YOUR CONNECTION TO QUALITY & SERVICE

SHEET 1 OF 2 845-ENG-MASTER

INSULATOR MATERIAL: THERMOPLASTIC POLYESTER, UL 94V-0 DAP MATERIAL AVAILABLE UPON REQUEST

**Contact Code 558** 

CONTACT MATERIAL; COPPER ALLOY CONTACT PLATING: GOLD ON THE MATING AREA, TIN PLATING ON THE CONTACT TAILS, NICKEL UNDERPLATE