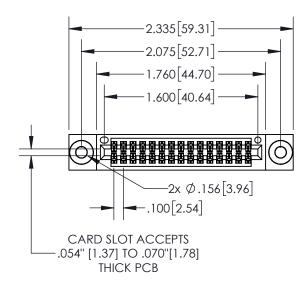

**Contact Dimensions:** 544-Wire Wrap .050x.025(1.27x0.64) - Tail LG=.750(19.05) .100 (2.54) Contact Spacing x .200 (5.08) Row Spacing

- INSULATOR MATERIAL: THERMOPLASTIC, UL 94V-0
- CONTACT MATERIAL; COPPER TIN ALLOY
  CONTACT PLATING: GOLD ON THE MATING AREA, TIN PLATING
  ON THE CONTACT TAILS, NICKEL UNDERPLATE

YOUR CONNECTION TO QUALITY & SERVICE

SHEET 1 OF 2 845-ENG-MASTER

INSULATOR MATERIAL: THERMOPLASTIC POLYESTER, UL 94V-0 DAP MATERIAL AVAILABLE UPON REQUEST

**Contact Code 558** 

CONTACT MATERIAL; COPPER ALLOY CONTACT PLATING: GOLD ON THE MATING AREA, TIN PLATING ON THE CONTACT TAILS, NICKEL UNDERPLATE