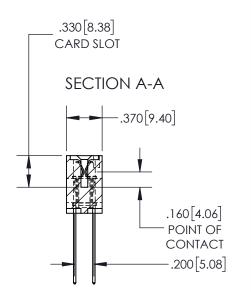

**Contact Dimensions:** 544-Wire Wrap .050x.025(1.27x0.64) - Tail LG=.750(19.05) .100 (2.54) Contact Spacing x .200 (5.08) Row Spacing

- INSULATOR MATERIAL: THERMOPLASTIC, UL 94V-0
- CONTACT MATERIAL; COPPER TIN ALLOY
  CONTACT PLATING: GOLD ON THE MATING AREA, TIN PLATING
  ON THE CONTACT TAILS, NICKEL UNDERPLATE

YOUR CONNECTION TO QUALITY & SERVICE

SHEET 1 OF 2 845-ENG-MASTER

INSULATOR MATERIAL: THERMOPLASTIC POLYESTER, UL 94V-0 DAP MATERIAL AVAILABLE UPON REQUEST

**Contact Code 558** 

CONTACT MATERIAL; COPPER ALLOY CONTACT PLATING: GOLD ON THE MATING AREA, TIN PLATING ON THE CONTACT TAILS, NICKEL UNDERPLATE