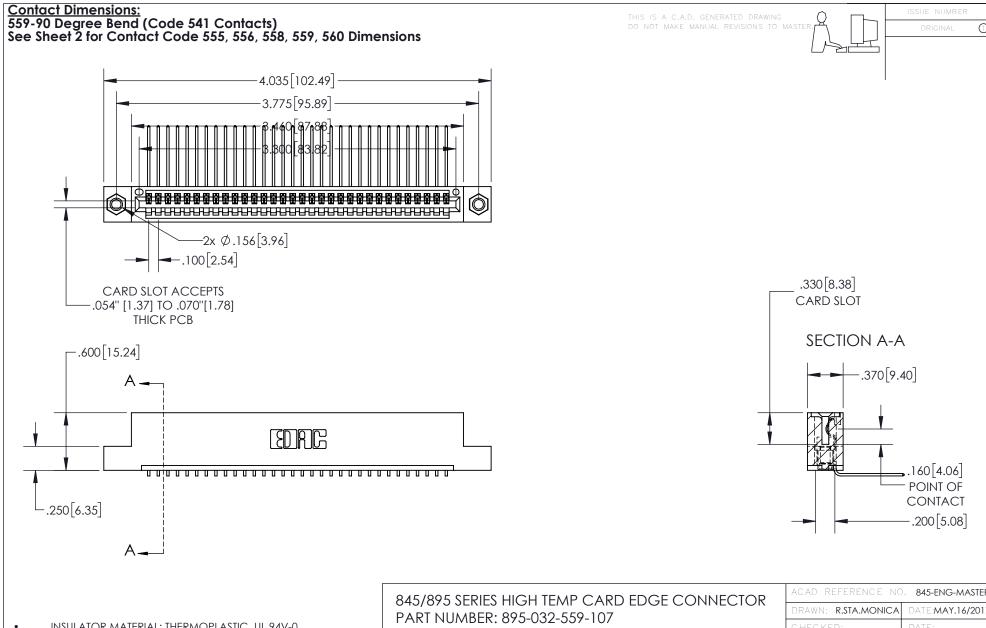

INSULATOR MATERIAL: THERMOPLASTIC, UL 94V-0

CONTACT MATERIAL; COPPER TIN ALLOY
CONTACT PLATING: GOLD ON THE MATING AREA, TIN PLATING
ON THE CONTACT TAILS, NICKEL UNDERPLATE

YOUR CONNECTION TO QUALITY & SERVICE